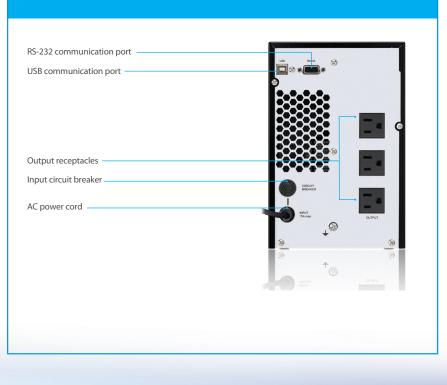

## **Features**

- True double-conversion
- Online UPS, perfect for your home office
- 1000VA/700W
- Small form factor
- Integrated USB and RS-232 communication ports
- LED display panel
- Eco mode for energy saving
- Generator compatible
- Two-year warranty for UPS, one-year for battery

## **Applications**

- Desktops
- Servers
- Home surveillance
- Telecommunication

EOS 1K · Online UPS

| MPN                                | FDC-RT1000VA                            |
|------------------------------------|-----------------------------------------|
| General                            |                                         |
| Capacity                           | 1000VA/700W                             |
| Тороlоду                           | Double conversion                       |
| Input                              |                                         |
| Nominal voltage                    | 110/120VAC                              |
| Frequency                          | 60Hz                                    |
| Power factor                       | ≥0.95                                   |
| AC plug style                      | NEMA 5-15P                              |
| Output                             |                                         |
| Nominal voltage                    | 120VAC                                  |
| Frequency (synchronized)           | 60Hz                                    |
| Frequency (battery)                | 60Hz                                    |
| Efficiency (AC mode)               | 83% - 86% ~100% load                    |
| Waveform                           | Pure Sine Wave                          |
| Total outlets                      | 3 NEMA 5-15R                            |
| Transfer time (line to battery)    | Oms                                     |
| Transfer time (inverter to bypass) | 4ms typical                             |
| Power factor                       | 0.7                                     |
| Battery                            |                                         |
| Battery type and quantity          | 12V / 7Ah (2)                           |
| Backup time                        | 28 min at 100W load                     |
|                                    | 1 min at 500W load                      |
| Recharge time                      | 4 hours typical                         |
| Alarms/Indicators                  |                                         |
| Visual indicators                  | LED                                     |
|                                    | Battery mode: Sounds every 4 seconds    |
|                                    | Low battery: Sounds every second        |
| Audible                            | Overload: Sounds twice every second     |
|                                    | Fault: Continuous sound                 |
|                                    | Bypass mode: Sounds every 10 seconds    |
| Communication ports                | RS232, USB                              |
| Physical appearance                |                                         |
| Cord length                        | 4.2ft                                   |
| Dimensions                         | 11.1x5.7x8.6in                          |
| Weight                             | 18.7lb                                  |
| Additional information             |                                         |
| Warranty                           | Two years for UPS, one year for battery |