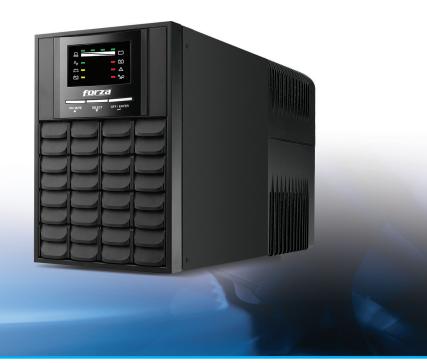

## www.forzaups.com

The **EOS** series of UPS units have been conceived for true on-line operation with pure sine wave output and zero transfer time. An innovative and revolutionary design makes this one of the smallest, yet most reliable units in the market with the highest level of protection against mission critical equipment. Double conversion topology ensures that all connected equipment are isolated from any potential power problems caused by the incoming AC source. Featuring a 1000VA capacity configuration along with convenient LED status indicators, the EOS series stands out as a highly efficient line of on-line UPS units backed through ease of use and quick relay of system vitals.

## **Features**

- True double-conversion
- Online UPS, perfect for your home office
- 1000VA/700W
- Small form factor
- Integrated USB and RS-232 communication ports
- LED display panel
- Eco mode for energy saving
- Generator compatible
- Two-year warranty for UPS, one-year for battery