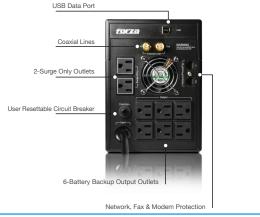

#### **FEATURES**

- LCD displays real time status information
- · Easy to read LCD visual display with bright blue back light
- Power protection for home and office equipment
- Boost & buck AVR to stabilize voltage
- 8 outlets w/surge protection, battery back up, AVR (6), and surge protection only (2)
- Network, Fax & modem protection and surge protection (RJ-45)
- USB communication port
- Long back up time
- Power management software CD
- 660 Joules surge rating
- Coaxial protection