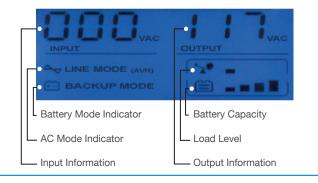

### Designed for Home Theater / Server & Network

The Forza **FX-2200LCD** comes equipped with an easy to read LCD and a blue backlight that displays the battery status, input voltage,output voltage, and operation mode of the UPS.