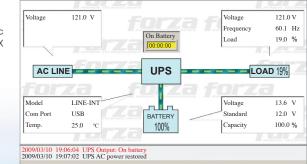

#### POWER MANAGEMENT VIA DATA REPORT

- Real Time Monitoring
- Compatible with Windows Vista/XP/ME/2000/98/95, Linux, Mac OS, Unix, Sun Solaris, IBM Aix, HP-UX
- Multi Language interphace
- Power flow display for monitoring UPS status
- Scheduled system shutdown/restart
- UPS Parameter setting
- Scheduled UPS test
- Warning notification via
- E-mail/Pager/Broadcast
- Password security protection