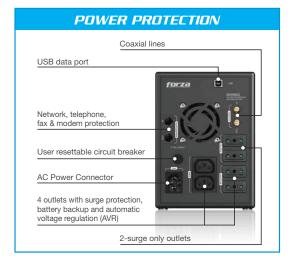

## **FEATURES**

- LCD displays real time status information
- Easy to read LCD visual display with bright blue back light
- Power protection for home and office equipment
- Boost & buck AVR to stabilize voltage
- 6 outlets four (4) with surge protection, battery backup and AVR, plus two (2) surge only outlets
- Network, phone, fax & modem protection (RJ-45)
- USB communication port
- · Long back up time
- Power management software CD
- 660-Joule surge rating
- Coaxial protection

Designed for Home Theater / Server & Network

Connect your digital satellite system (DSS), CATV, cable modem or antenna to the coaxial line in the UPS to prevent surges over this connection.

NOW PROTECT IT ALL...

Now you can feel safe and protected connecting your home or business electronics to the "Surge only" outlets.

Data-line protection jacks to connect network/phone/fax devices and keep communicating safely.

Provide a conditioner and uninterrupted power to your entertainment system or PC with automatic voltage regulator (AVR), surge protection and battery backup "Outlets".

|                      | FEATURES              | FX-2200LCD-C                                                                                 |
|----------------------|-----------------------|----------------------------------------------------------------------------------------------|
| CAPACITY             |                       | 2200VA/1200W                                                                                 |
| INPUT                | Nominal voltage       | 220/230/240 VCA                                                                              |
|                      | Voltage range         | 166 - 280 VCA                                                                                |
|                      | Frequency range       | 50/60Hz                                                                                      |
| ОИТРИТ               | Voltage regulation    | + / - 10% (battery mode)                                                                     |
|                      | Frequency regulation  | + / - 1 Hz (battery mode)                                                                    |
|                      | Frequency range       | 45.0Hz ~ 55.0Hz                                                                              |
|                      | Output Waveform       | Stepped sine wave                                                                            |
| TRANSFER TIME        | Typical               | 4-8ms                                                                                        |
| BATTERY              | Battery Type          | 12V/7.9Ah x2pcs                                                                              |
|                      | Back-up time*         | 45 minutes*                                                                                  |
|                      | Recharge time         | 6-hours to 90% after complete discharge                                                      |
| BATTERY              | Back-up mode          | Sounds every 10 seconds                                                                      |
| AUDIBLE<br>ALARM     | Low battery           | Sounds once every second                                                                     |
|                      | Overload              | Sounds every 0.5 second                                                                      |
|                      | Battery replacement   | Sounds every 2 seconds                                                                       |
|                      | Fault                 | Sounds continuously                                                                          |
| PROTECTION           | Full protection       | Discharge, overcharge, short-circuit, and overload protection                                |
| PHYSICAL<br>FEATURES | Dimensions DxWxH(mm)  | 400 x 145 x 205                                                                              |
|                      | Net Weight            | 10.8 kg                                                                                      |
| ENVIRONMENT          | Operating environment | 0- 40°C, 0-90 % relative humidity (non-condensing)                                           |
|                      | Noise level           | Less than 40dB                                                                               |
| INTERFACE            | USB port              | Windows® 9 /XP/Vista/7, MAC OS, Linux                                                        |
| INDICATOR            | LCD screen            | The LED remains on during normal operation of the UPS, including in charging and fault modes |