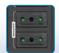

Provide a conditioner and uninterrupted power to your entertainment system or PC with automatic voltage regulator (AVR), surge protection and battery backup "Outlets".

|                      | FEATURES              | FX-2200LCD-C                                                                                 |
|----------------------|-----------------------|----------------------------------------------------------------------------------------------|
| CAPACITY             |                       | 2200VA/1200W                                                                                 |
| INPUT                | Nominal voltage       | 220/230/240 VCA                                                                              |
|                      | Voltage range         | 166 - 280 VCA                                                                                |
|                      | Frequency range       | 50/60Hz                                                                                      |
| ОИТРИТ               | Voltage regulation    | + / - 10% (battery mode)                                                                     |
|                      | Frequency regulation  | + / - 1 Hz (battery mode)                                                                    |
|                      | Frequency range       | 45.0Hz ~ 55.0Hz                                                                              |
|                      | Output Waveform       | Stepped sine wave                                                                            |
| TRANSFER TIME        | Typical               | 4-8ms                                                                                        |
| BATTERY              | Battery Type          | 12V/7.9Ah x2pcs                                                                              |
|                      | Back-up time*         | 45 minutes*                                                                                  |
|                      | Recharge time         | 6-hours to 90% after complete discharge                                                      |
| BATTERY              | Back-up mode          | Sounds every 10 seconds                                                                      |
| AUDIBLE<br>ALARM     | Low battery           | Sounds once every second                                                                     |
|                      | Overload              | Sounds every 0.5 second                                                                      |
|                      | Battery replacement   | Sounds every 2 seconds                                                                       |
|                      | Fault                 | Sounds continuously                                                                          |
| PROTECTION           | Full protection       | Discharge, overcharge, short-circuit, and overload protection                                |
| PHYSICAL<br>FEATURES | Dimensions DxWxH(mm)  | 400 x 145 x 205                                                                              |
|                      | Net Weight            | 10.8 kg                                                                                      |
| ENVIRONMENT          | Operating environment | 0- 40°C, 0-90 % relative humidity (non-condensing)                                           |
|                      | Noise level           | Less than 40dB                                                                               |
| INTERFACE            | USB port              | Windows® 9 /XP/Vista/7, MAC OS, Linux                                                        |
| INDICATOR            | LCD screen            | The LED remains on during normal operation of the UPS, including in charging and fault modes |