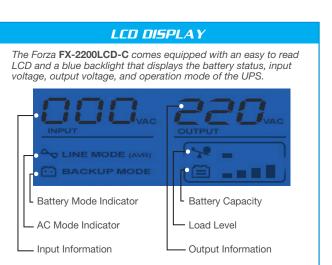

## **FEATURES**

- LCD displays real time status information
- Easy to read LCD visual display with bright blue back light
- Power protection for home and office equipment
- Boost & buck AVR to stabilize voltage
- 6 outlets four (4) with surge protection, battery backup and AVR, plus two (2) surge only outlets
- Network, phone, fax & modem protection (RJ-45)
- USB communication port
- · Long back up time
- Power management software CD
- 660-Joule surge rating
- Coaxial protection