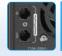

## **FEATURES**

- LCD displays real time status information
- Easy to read LCD visual display with bright blue back light
- Power protection for home and office equipment
- Boost & buck AVR to stabilize voltage
- 6 outlets four (4) with surge protection, battery backup and AVR, plus two (2) surge only outlets
- Network, phone, fax & modem protection (RJ-45)
- USB communication port
- · Long back up time
- Power management software CD
- 660-Joule surge rating
- Coaxial protection

Designed for Home Theater / Server & Network

Connect your digital satellite system (DSS), CATV, cable modem or antenna to the coaxial line in the UPS to prevent surges over this connection.

NOW PROTECT IT ALL...

Provide a conditioner and uninterrupted power to your entertainment system or PC with automatic voltage regulator (AVR), surge protection and battery backup "Outlets".

|                      | FEATURES              | FX-2200LCD-C                                                                                 |
|----------------------|-----------------------|----------------------------------------------------------------------------------------------|
| CAPACITY             |                       | 2200VA/1200W                                                                                 |
| INPUT                | Nominal voltage       | 220/230/240 VCA                                                                              |
|                      | Voltage range         | 166 - 280 VCA                                                                                |
|                      | Frequency range       | 50/60Hz                                                                                      |
| ОИТРИТ               | Voltage regulation    | + / - 10% (battery mode)                                                                     |
|                      | Frequency regulation  | + / - 1 Hz (battery mode)                                                                    |
|                      | Frequency range       | 45.0Hz ~ 55.0Hz                                                                              |
|                      | Output Waveform       | Stepped sine wave                                                                            |
| TRANSFER TIME        | Typical               | 4-8ms                                                                                        |
| BATTERY              | Battery Type          | 12V/7.9Ah x2pcs                                                                              |
|                      | Back-up time*         | 45 minutes*                                                                                  |
|                      | Recharge time         | 6-hours to 90% after complete discharge                                                      |
| BATTERY              | Back-up mode          | Sounds every 10 seconds                                                                      |
| AUDIBLE<br>ALARM     | Low battery           | Sounds once every second                                                                     |
|                      | Overload              | Sounds every 0.5 second                                                                      |
|                      | Battery replacement   | Sounds every 2 seconds                                                                       |
|                      | Fault                 | Sounds continuously                                                                          |
| PROTECTION           | Full protection       | Discharge, overcharge, short-circuit, and overload protection                                |
| PHYSICAL<br>FEATURES | Dimensions DxWxH(mm)  | 400 x 145 x 205                                                                              |
|                      | Net Weight            | 10.8 kg                                                                                      |
| ENVIRONMENT          | Operating environment | 0- 40°C, 0-90 % relative humidity (non-condensing)                                           |
|                      | Noise level           | Less than 40dB                                                                               |
| INTERFACE            | USB port              | Windows® 9 /XP/Vista/7, MAC OS, Linux                                                        |
| INDICATOR            | LCD screen            | The LED remains on during normal operation of the UPS, including in charging and fault modes |