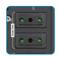

Now you can feel safe and protected connecting your home or business electronics to the "Surge only" outlets.

Data-line protection jacks to connect network/phone/fax devices and keep communicating safely.