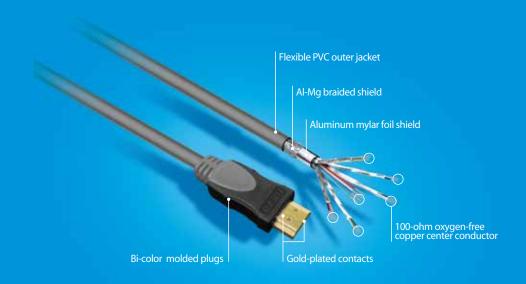

## **HDMI Cable**

The 30 AWG gold-plated, shielded HDMI cable from Forza is designed to provide the highest quality of signal transfer from high performance video and entertainment devices to high definition displays. This version high-speed HDMI cable supports high definition formats, uncompressed transmission of video streams, and multichannel digital audio.

- Superior rejection against interference and noise
- Outstanding signal purity with full high-definition resolution
- Corrosion resistant 24K gold-plated connectors