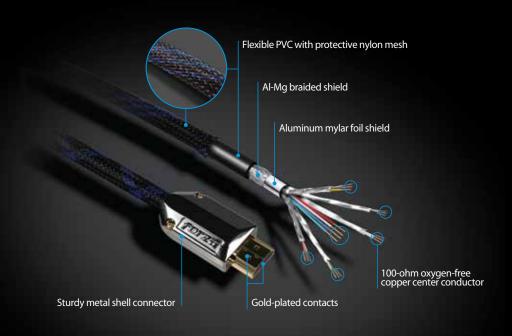

## **HDMI Cable**

The 30 AWG gold-plated, shielded HDMI cable from Forza is designed to provide the highest quality of signal transfer from high performance video and entertainment devices to high definition displays. This high-speed HDMI cable supports high definition formats, uncompressed transmission of video streams, and multichannel digital audio.

## **PREMIUM**

- Superior rejection against interference and noise
- Outstanding signal purity with full high-definition resolution
- Corrosion resistant 24K gold-plated connectors