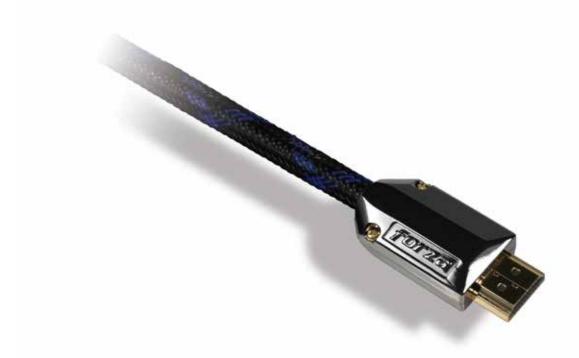

## **HDMI Cable**

The 30 AWG gold-plated, shielded HDMI cable from Forza is designed to provide the highest quality of signal transfer from high performance video and entertainment devices to high definition displays. This high-speed HDMI cable supports high definition formats, uncompressed transmission of video streams, and multichannel digital audio.

## **PREMIUM**

- Superior rejection against interference and noise
- Outstanding signal purity with full high-definition resolution
- Corrosion resistant 24K gold-plated connectors