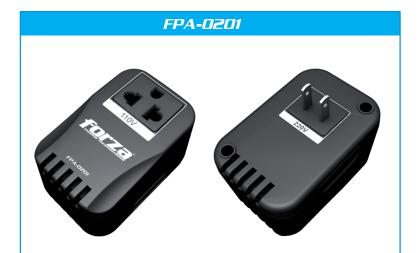

The **Forza FPA-0201** Stepdown Voltage Converter is the ideal solution to power 110-120 volt devices in regions where 220-240 volt electrical wall outlets are used. By stepping down the supply voltage, users can safely connect a wider range of small appliances and electronics operating at 110 to 120 volts. Lightweight, compact and portable, this stepdown voltage converter is perfect for the home, office or travel.

- Converts 220-240 volts down to 110-120 volts
- Accommodates grounded and ungrounded plugs
- Built-in fuse protection
- Intended to be used with devices rated at 50W or less