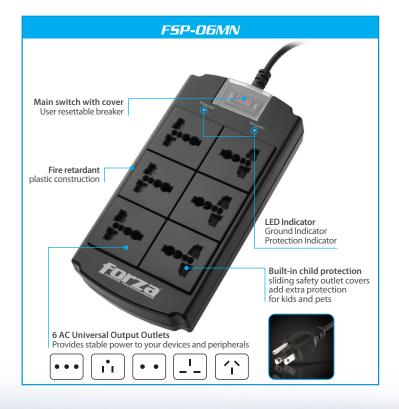

## FSP-06MN

## www.forzaups.com

This Forza Home/Office Surge Protector provides reliable protection to guard all your appliances and electronic equipment from electrical surges and spikes. Featuring a unique socket design, this surge protector virtually accommodates every plug you can find in the world today. And that is not all, your frustrations are now over thanks to another great Forza innovation: the on/off switch now comes with a clear protective lid, to prevent accidental trigger or disconnection of the unit.

## FEATURES

- Grounds AC power through 6 surge-protected outlets
- Clear switch lid snaps tight to prevent accidental trigger or shutoff
- LED Protection Indicator
- LED Ground Indicator
- Overload resettable circuit breaker
- Universally compatible sockets
- Can be mounted on the wall