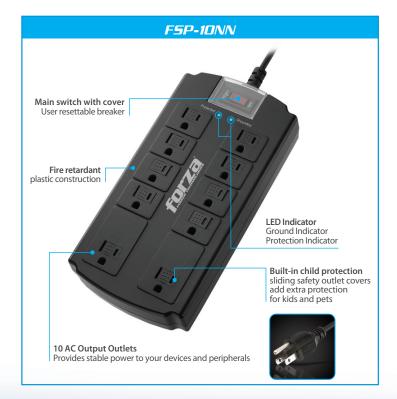

## www.forzaups.com

This Forza Home/Office Surge Protector provides reliable protection to guard all your appliances and electronic equipment from electrical surges and spikes. Featuring eight standard outlets, and two outlets specially designed to accommodate bulky plugs or adapters, this surge protector is versatile and convenient. The built-in child safety-outlet covers safely seal off unused outlets. And that is not all, your frustrations are now over thanks to another great Forza innovation: the on/off switch now comes with a clear protective lid, to prevent accidental trigger or disconnection of the unit.

## **FEATURES**

- Grounds AC power through 10 surge-protected outlets
- Clear switch lid snaps tight to prevent accidental trigger or shutoff
- LED Protection Indicator
- LED Ground Indicator
- Overload resettable circuit breaker
- Nema 5-15 Receptacles
- Can be mounted on the wall