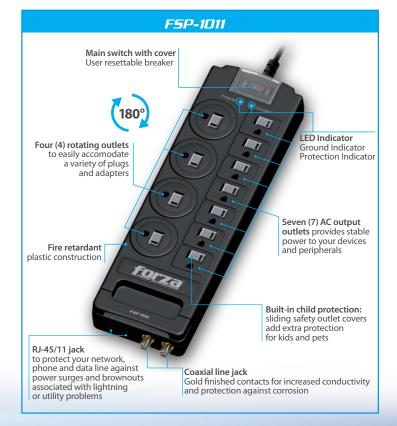

## www.forzaups.com

The Forza Surge Protector provides reliable protection to guard all your appliances, electronic equipment, and entertainment components from electrical surges and spikes. Featuring seven standard outlets, and four rotating outlets especially designed to accommodate bulky plugs or adapters, this surge protector is versatile and convenient. The built-in child safety outlet covers safely seal off unused outlets, while the on/off switch is shielded by a clear protective lid to prevent accidental trigger or disconnection of the unit. In addition, you can plug in coaxial cables and RJ-11/45 connectors into the surge protector as well, safeguarding your cable television and internet connections along with your electrical outlets.

## **FEATURES**

- Grounds AC power through 11 surge-protected outlets
- Four 180° rotating outlets accommodate a variety of plugs and adapters
- Cable management system guides the cables of the devices plugged into it, avoiding tangles
- RJ-11/45 jack to protect your network, phone and data line against power surges and brownouts associated with lightning or utility problems
- New MOV (metal oxide varistor) technology provides enhanced protection for electronic components against voltage spikes
- $\bullet \ \ Coaxial \ line \ jack \ protect \ your \ cable \ and \ satellite \ equipment \ from \ surges$
- Can be mounted on the wall