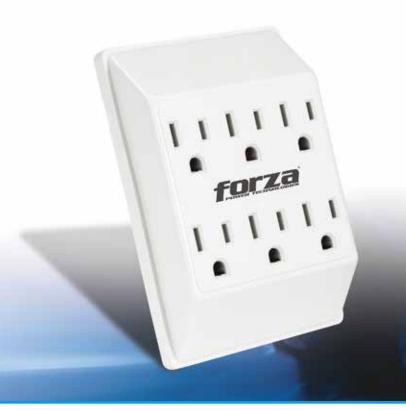

This wall tap is designed to plug in numerous devices in one location. Featuring a low-profile design, this power multiplier is easy to install and fits into tight spaces. Perfect for home and office applications.

## **Highlights**

- Wall-mount AC power for multiple devices
- Safely converts a duplex wall outlet into six grounded outlets
- Electrical rating of 15A/125VAC/50Hz/60Hz/1875W
- Overload protection

| MPN                           | FWT-660               |
|-------------------------------|-----------------------|
| Input                         |                       |
| Voltage                       | 125VAC                |
| Amps                          | 15A                   |
| Frequency                     | 50Hz/60Hz autosensing |
| Watts                         | 1875W                 |
| Maximum spike Current         | 6500A                 |
| AC plug style                 | NEMA 5-15P            |
| Output                        |                       |
| Outlets                       | 6                     |
| Overload protection           | Yes                   |
| Physical appearance           |                       |
| Housing                       | Metal and ABS plastic |
| Color                         | White                 |
| Product dimensions            | 4.8x3.2x1.1in         |
| Product weight                | 4.2oz                 |
| <b>Additional information</b> |                       |
| Warranty                      | Three years           |