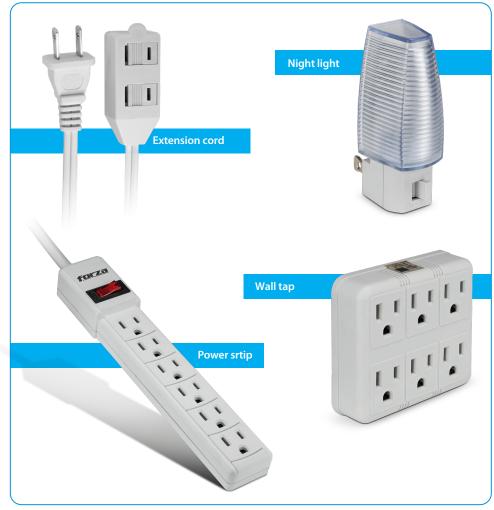

## **HIGHLIGHTS**

- 3ft extension cord
- 6 outlet wall tap
- Night light
- 6-outlet power strip with illuminated power switch
- Components made of fire-retardant ABS plastic

| MDN | FCP-140 |
|-----|---------|

| Specifications      |               | Power strip       | Wall tap          | Extension cord    | Night light       |
|---------------------|---------------|-------------------|-------------------|-------------------|-------------------|
| Input               | Voltage       | 125V              | 125V              | 125V              | 125V              |
|                     | Amps          | 15A               | 15A               | 13A               | -                 |
|                     | Frequency     | 50/60Hz           | 50/60Hz           | 50/60Hz           | 50/60Hz           |
|                     | Watts         | 1875              | 1875              | 1625              | 7                 |
|                     | AC plug style | NEMA 5-15P        | NEMA 5-15P        | NEMA 5-15P        | NEMA 5-15P        |
| Output              | Outlets       | 6 (NEMA)          | 6 (NEMA)          | 3 (NEMA)          | -                 |
| Physical appearance | Switch        | Yes               | -                 | -                 | Yes               |
|                     | Housing       | ABS plastic       | ABS plastic       | ABS plastic       | ABS plastic       |
|                     |               | (flame retardant) | (flame retardant) | (flame retardant) | (flame retardant) |
|                     | Color         | White             | White             | White             | White             |
|                     | Cord length   | 3ft               | -                 | 6ft               | -                 |
|                     | Cable         | 14AWG/3C          | -                 | 16AWG/2C          | -                 |
|                     | Dimensions    | 1.6x1.0x9.2in     | 1.2x3.2x4.8in     | -                 | 1.2x1.8x3.3in     |
|                     | Weight        | 8.9oz             | 8.9oz             | 4.9oz             | 1.1oz             |
| Warranty            |               | Three years       | Three years       | Three years       | Three years       |