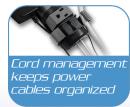

## Best Protector against Lightning and Line Surges

| ONNECTIONS |        | R50-08T |
|------------|--------|---------|
|            | Input  | 1 1     |
|            | Output |         |

| MODEL                                    | FEATURES                                                          |
|------------------------------------------|-------------------------------------------------------------------|
| ELECTRICAL RATING                        | 15A, 125 VAC, 50/60Hz, 1875 Watts                                 |
| SURGE LINES PROTECTED                    | 3-Line (L-N, L-G, N-G)                                            |
| UL CLAMPING VOLTAGE                      | UL 1449 330V                                                      |
| SURGE ENERGY JOULE RATING                | 2160 Joules                                                       |
| MAXIMUM SPIKE CURRENT                    | 144000 Amps (3 Line Total)                                        |
| RESPONSETIME                             | < 1 Nanosecond                                                    |
| MAX. SPIKE VOLTAGE                       | 6KV                                                               |
| EMI/RFI NOISE FILTER                     | Frequency: 150KHz~100MHz<br>Attenuation: Up to 40dB               |
| TEL/FAX/MODEM PROTECTION                 | Jack Type: RJ11<br>Energy: 16OJ                                   |
| CORD MANAGEMENT FEATURE                  | Keeps power cables organized                                      |
| LIGHTED POWER PUSH BUTTON                | Integrated 15-Amp overload resettable circuit breaker             |
| NEW MOV (Metal Oxide Varisor) TECHNOLOGY | New designed component with improved material and surge functions |
| PHONE/FAX/DSL PROTECTION (RJ-11)         | Protects Phone/Fax/DSL against line surges                        |
| 5 FIXED SURGE PROTECTION OUTLETS         | 3-Line (L-N, L-G, N-G) AC Protection                              |
| 6 – 180° ROTATING DESIGN OUTLETS         | Outlets can be rotated 180° for ease of use                       |
| PROTECTION INDICATOR LIGHT               | Red light indicates the surge protector is working properly       |
| GROUND INDICATOR LIGHT                   | Green Light indicates that your outlets are properly grounded     |
| OUTLETS                                  | 8                                                                 |
| PHONE LINE PROTECTION                    | 1                                                                 |
| MODEL                                    | RSO-08T                                                           |
|                                          |                                                                   |