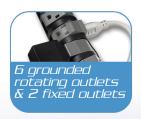

## Best Protector against Lightning and Line Surges

| ONNECTIONS |        | R50-08T |
|------------|--------|---------|
|            | Input  | 1 1     |
|            | Output |         |

| MODEL                                    | FEATURES                                                          |
|------------------------------------------|-------------------------------------------------------------------|
| ELECTRICAL RATING                        | 15A, 125 VAC, 50/60Hz, 1875 Watts                                 |
| SURGE LINES PROTECTED                    | 3-Line (L-N, L-G, N-G)                                            |
| UL CLAMPING VOLTAGE                      | UL 1449 330V                                                      |
| SURGE ENERGY JOULE RATING                | 2160 Joules                                                       |
| MAXIMUM SPIKE CURRENT                    | 144000 Amps (3 Line Total)                                        |
| RESPONSETIME                             | < 1 Nanosecond                                                    |
| MAX. SPIKE VOLTAGE                       | 6KV                                                               |
| EMI/RFI NOISE FILTER                     | Frequency: 150KHz~100MHz<br>Attenuation: Up to 40dB               |
| TEL/FAX/MODEM PROTECTION                 | Jack Type: RJ11<br>Energy: 16OJ                                   |
| CORD MANAGEMENT FEATURE                  | Keeps power cables organized                                      |
| LIGHTED POWER PUSH BUTTON                | Integrated 15-Amp overload resettable circuit breaker             |
| NEW MOV (Metal Oxide Varisor) TECHNOLOGY | New designed component with improved material and surge functions |
| PHONE/FAX/DSL PROTECTION (RJ-11)         | Protects Phone/Fax/DSL against line surges                        |
| 5 FIXED SURGE PROTECTION OUTLETS         | 3-Line (L-N, L-G, N-G) AC Protection                              |
| 6 – 180° ROTATING DESIGN OUTLETS         | Outlets can be rotated 180° for ease of use                       |
| PROTECTION INDICATOR LIGHT               | Red light indicates the surge protector is working properly       |
| GROUND INDICATOR LIGHT                   | Green Light indicates that your outlets are properly grounded     |
| OUTLETS                                  | 8                                                                 |
| PHONE LINE PROTECTION                    | 1                                                                 |
| MODEL                                    | RSO-08T                                                           |
|                                          |                                                                   |