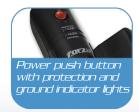

## Best Protector against Lightning and Line Surges

| ONNECTIONS |        | R50-08T |
|------------|--------|---------|
|            | Input  | 1 1     |
|            | Output |         |

| MODEL                                    | FEATURES                                                          |
|------------------------------------------|-------------------------------------------------------------------|
| ELECTRICAL RATING                        | 15A, 125 VAC, 50/60Hz, 1875 Watts                                 |
| SURGE LINES PROTECTED                    | 3-Line (L-N, L-G, N-G)                                            |
| UL CLAMPING VOLTAGE                      | UL 1449 330V                                                      |
| SURGE ENERGY JOULE RATING                | 2160 Joules                                                       |
| MAXIMUM SPIKE CURRENT                    | 144000 Amps (3 Line Total)                                        |
| RESPONSETIME                             | < 1 Nanosecond                                                    |
| MAX. SPIKE VOLTAGE                       | 6KV                                                               |
| EMI/RFI NOISE FILTER                     | Frequency: 150KHz~100MHz<br>Attenuation: Up to 40dB               |
| TEL/FAX/MODEM PROTECTION                 | Jack Type: RJ11<br>Energy: 16OJ                                   |
| CORD MANAGEMENT FEATURE                  | Keeps power cables organized                                      |
| LIGHTED POWER PUSH BUTTON                | Integrated 15-Amp overload resettable circuit breaker             |
| NEW MOV (Metal Oxide Varisor) TECHNOLOGY | New designed component with improved material and surge functions |
| PHONE/FAX/DSL PROTECTION (RJ-11)         | Protects Phone/Fax/DSL against line surges                        |
| 5 FIXED SURGE PROTECTION OUTLETS         | 3-Line (L-N, L-G, N-G) AC Protection                              |
| 6 – 180° ROTATING DESIGN OUTLETS         | Outlets can be rotated 180° for ease of use                       |
| PROTECTION INDICATOR LIGHT               | Red light indicates the surge protector is working properly       |
| GROUND INDICATOR LIGHT                   | Green Light indicates that your outlets are properly grounded     |
| OUTLETS                                  | 8                                                                 |
| PHONE LINE PROTECTION                    | 1                                                                 |
| MODEL                                    | RSO-08T                                                           |
|                                          |                                                                   |