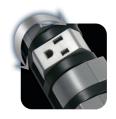

## *180° Rotating* Outlets Mechanism

## **FEATURES**

Forza's new rotating power technology allows you to efficiently connect different-sized plugs or adapters. Change the direction of the outlet up to 180° to fit your power adapter's needs and maximize your outlet capacity.