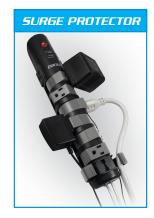

8 - Outlet Office Rotating Power

## *180° Rotating* Outlets Mechanism

## **FEATURES**

Forza's new rotating power technology allows you to efficiently connect different-sized plugs or adapters. Change the direction of the outlet up to 180° to fit your power adapter's needs and maximize your outlet capacity.