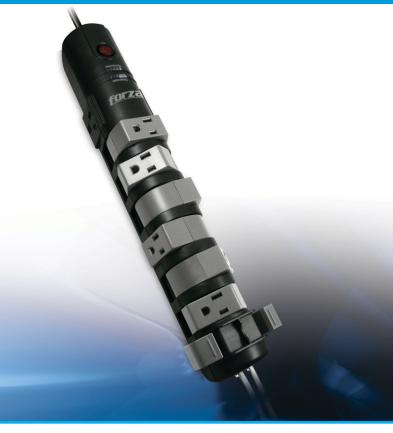

8 - Outlet Office Rotating Power

## Best Protector against Lightning and Line Surges

| ONNECTIONS |        | R50-08T |
|------------|--------|---------|
|            | Input  | 1 1     |
|            | Output |         |

| MODEL                                    | FEATURES                                                          |
|------------------------------------------|-------------------------------------------------------------------|
| ELECTRICAL RATING                        | 15A, 125 VAC, 50/60Hz, 1875 Watts                                 |
| SURGE LINES PROTECTED                    | 3-Line (L-N, L-G, N-G)                                            |
| UL CLAMPING VOLTAGE                      | UL 1449 330V                                                      |
| SURGE ENERGY JOULE RATING                | 2160 Joules                                                       |
| MAXIMUM SPIKE CURRENT                    | 144000 Amps (3 Line Total)                                        |
| RESPONSETIME                             | < 1 Nanosecond                                                    |
| MAX. SPIKE VOLTAGE                       | 6KV                                                               |
| EMI/RFI NOISE FILTER                     | Frequency: 150KHz~100MHz<br>Attenuation: Up to 40dB               |
| TEL/FAX/MODEM PROTECTION                 | Jack Type: RJ11<br>Energy: 16OJ                                   |
| CORD MANAGEMENT FEATURE                  | Keeps power cables organized                                      |
| LIGHTED POWER PUSH BUTTON                | Integrated 15-Amp overload resettable circuit breaker             |
| NEW MOV (Metal Oxide Varisor) TECHNOLOGY | New designed component with improved material and surge functions |
| PHONE/FAX/DSL PROTECTION (RJ-11)         | Protects Phone/Fax/DSL against line surges                        |
| 5 FIXED SURGE PROTECTION OUTLETS         | 3-Line (L-N, L-G, N-G) AC Protection                              |
| 6 – 180° ROTATING DESIGN OUTLETS         | Outlets can be rotated 180° for ease of use                       |
| PROTECTION INDICATOR LIGHT               | Red light indicates the surge protector is working properly       |
| GROUND INDICATOR LIGHT                   | Green Light indicates that your outlets are properly grounded     |
| OUTLETS                                  | 8                                                                 |
| PHONE LINE PROTECTION                    | 1                                                                 |
| MODEL                                    | RSO-08T                                                           |
|                                          |                                                                   |