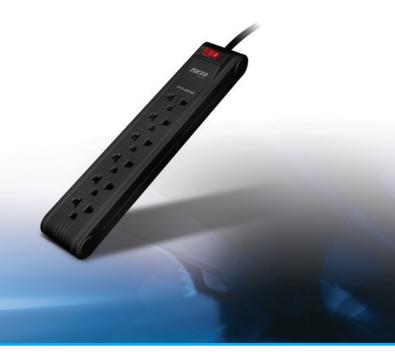

## Power strip with built-in circuit breaker

The Forza FPS-005B Power Strip is the essential component designed for connecting small appliances and electronics. Convenient and highly functional, this is the only power strip in the market that features perfect-fit outlets, which prevents plugs from becoming loose or slipping off the socket accidentally.

## **FEATURES**

- Three-prong grounded plug
- Built-in circuit breaker
- Lighted on/off switch
- 6 perfect-fit sockets
- 3-foot cable
- Input voltage: 110-240 VAC
- Current: 10A
- Frequency: 50Hz / 60Hz
- Maximum power rating: 2400W
- Fire retardant enclosure
- Wall-mounting holes