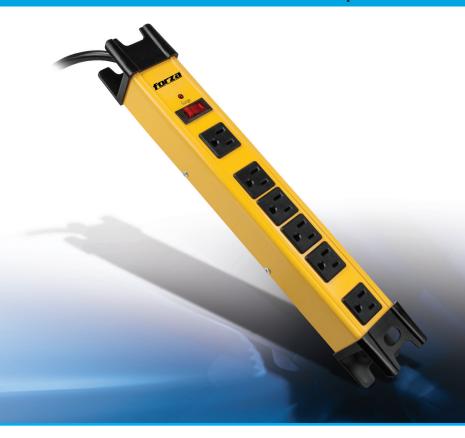

The Forza FSP-806 Surge Protector provides reliable protection from surges, spikes and lightning strikes to guard your electrical equipment, tools and sensitive electronics. Its heavy-duty metal housing makes it ideal for use in workshops and garages, while the extra spacing between the sockets allows to easily accommodate bulky plugs or adapters. Convenient and highly functional, this surge protector also features perfect-fit outlets, which prevent plugs from becoming loose or slipping off the socket accidentally.