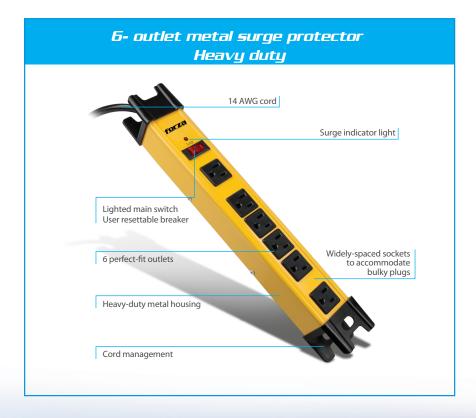

The Forza FSP-806 Surge Protector provides reliable protection from surges, spikes and lightning strikes to guard your electrical equipment, tools and sensitive electronics. Its heavy-duty metal housing makes it ideal for use in workshops and garages, while the extra spacing between the sockets allows to easily accommodate bulky plugs or adapters. Convenient and highly functional, this surge protector also features perfect-fit outlets, which prevent plugs from becoming loose or slipping off the socket accidentally.

## **Highlights**

- Heavy-duty, impact-resistant metal construction
- Grounds AC power through 6 -protected outlets
- Superior protection with 1200-joule surge suppression
- · Perfect-fit outlets
- ETL and NOM certified
- Lighted on/off switch
- 3ft, 14 AWG cord
- Cable organizer
- Can be mounted on the wall