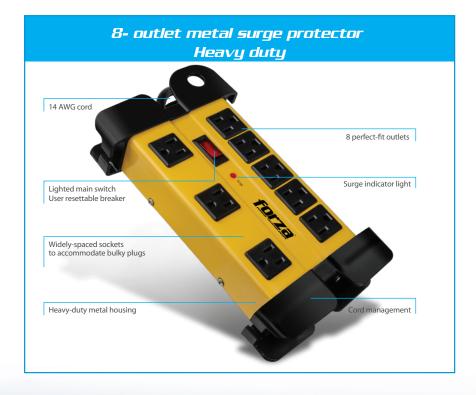

The Forza FSP-808 Surge Protector provides reliable protection from surges, spikes and lightning strikes to guard your electrical equipment, tools and sensitive electronics. Its heavy-duty metal housing makes it ideal for use in workshops and garages, while the extra spacing between the sockets allows to easily accommodate bulky plugs or adapters. Convenient and highly functional, this surge protector also features perfect-fit outlets, which prevent plugs from becoming loose or slipping off the socket accidentally.

## **Highlights**

- Heavy-duty, impact-resistant metal construction
- Grounds AC power through 8 -protected outlets
- Superior protection with 1200-joule surge suppression
- · Perfect-fit outlets
- ETL and NOM certified -
- Lighted on/off switch
- 3ft, 14 AWG cord
- Cable organizer
- Can be mounted on the wall