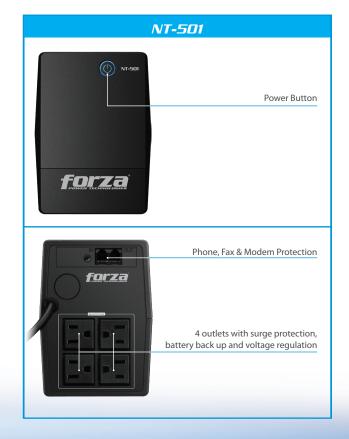

## **FEATURES**

- Uninterruptible power system
- Smart UPS with line interactive topology controlled by microprocessor
- Power protection for home and office equipment
- Boost & buck AVR to stabilize voltage
- 4 outlets with battery back up and AVR protection
- Phone, Fax & modem protection (RJ-11)
- Two year full warranty