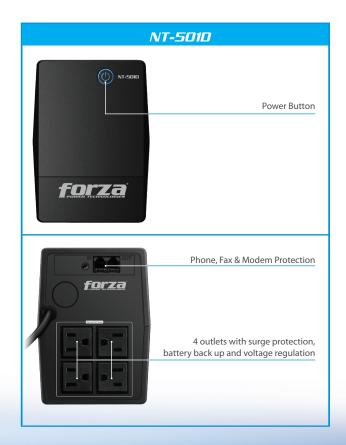

## **FEATURES**

- Uninterruptible power system
- Smart UPS with line interactive topology controlled by microprocessor
- Power protection for home and office equipment
- Boost & buck AVR to stabilize voltage
- 4 outlets with battery back up and AVR protection
- Phone, Fax & modem protection (RJ-11)
- Two year full warranty