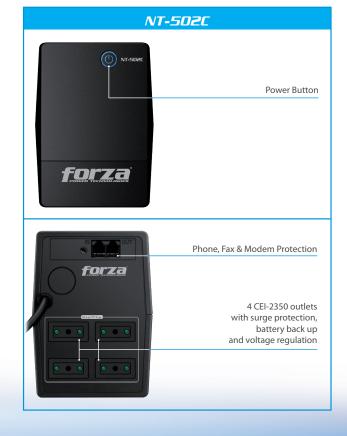

## **FEATURES**

- Uninterruptible power system
- Smart UPS with line interactive topology controlled by microprocessor
- Power protection for home and office equipment
- Boost & buck AVR to stabilize voltage
- 4 outlets with battery back up and AVR protection
- Phone, Fax & modem protection (RJ-11)
- Two year full warranty