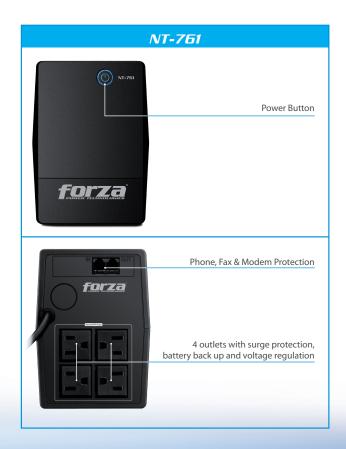

## **FEATURES**

- Uninterruptible power system
- Smart UPS with line interactive topology controlled by microprocessor
- Power protection for home and office equipment
- Boost & buck AVR to stabilize voltage
- 4 outlets with battery back up and AVR protection
- Phone, Fax & modem protection (RJ-11)
- Two year full warranty