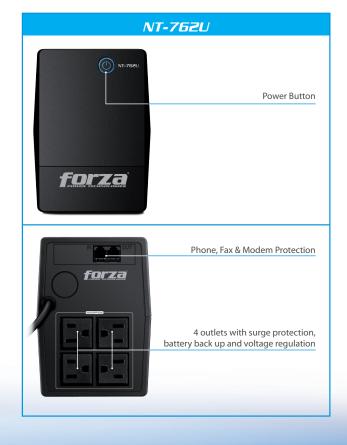

## **FEATURES**

- Uninterruptible power system
- Smart UPS with line interactive topology controlled
  by microprocessor
- Power protection for home and office equipment
- Boost & buck AVR to stabilize voltage
- 4 outlets with battery back up and AVR protection
- Phone, Fax & modem protection (RJ-11)
- Two year full warranty