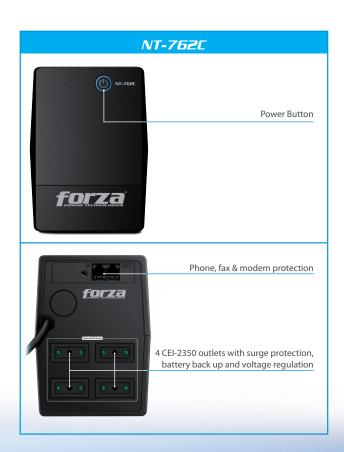

## **FEATURES**

- Uninterruptible power system
- Smart UPS with line interactive topology controlled by microprocessor
- Power protection for home and office equipment
- Boost & buck AVR to stabilize voltage
- 4 outlets with battery back up and AVR protection
- Phone, Fax & modem protection (RJ-11)
- Includes a 90-day free trial subscription of Kaspersky Internet Security
- Two year full warranty