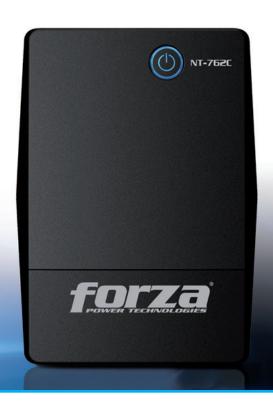

www.forzaups.com

Forza's NT series is designed to provide electric protection for your personal computer and peripherals. Featuring a compact design, the unit is ideal for small work spaces at the office or at home. Although small in size, it provides the maximum protection against the constant threat of electrical supply outages.

## **FEATURES**

- Uninterruptible power system
- Smart UPS with line interactive topology controlled by microprocessor
- Power protection for home and office equipment
- Boost & buck AVR to stabilize voltage
- 4 outlets with battery back up and AVR protection
- Phone, Fax & modem protection (RJ-11)
- Includes a 90-day free trial subscription of Kaspersky Internet Security
- Two year full warranty