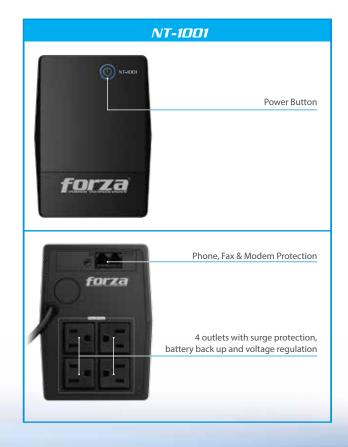

## **FEATURES**

- Uninterruptible power system for home and office equipment
- Automatic voltage regulator
- Power surge and spike protection
- Phone, fax and modem protection
- (4) outlets with battery back up and AVR protection
- Two year full warranty

| MODEL                  |                                          | NT-1001                                                                  |
|------------------------|------------------------------------------|--------------------------------------------------------------------------|
| CAPACITY               |                                          | 1000VA/500W                                                              |
| INPUT                  | Nominal voltage                          | 120V                                                                     |
|                        | Voltage range                            | 89-145VAC                                                                |
|                        | Frequency                                | 50/60Hz (autosensing)                                                    |
|                        | AC plug style                            | 1 NEMA 5-15P                                                             |
| OUTPUT                 | Nominal voltage                          | 120V +/- 10%                                                             |
|                        | Frequency                                | 50/60Hz                                                                  |
|                        | Frequency stability                      | +/- 1Hz battery mode                                                     |
|                        | Waveform                                 | Modified Sine Wave                                                       |
|                        | Total outlets                            | 4 (NEMA 5-15R)                                                           |
|                        | Full battery / Surge protection outlets  | 4                                                                        |
|                        | Surge protection outlets only            | 0                                                                        |
|                        | Phone/Modem/Fax protection               | RJ-11                                                                    |
| BATTERY                | Type and quantity                        | 12V 9Ah (1)                                                              |
|                        | Backup time                              | 25 min.                                                                  |
|                        | Recharge time                            | 6 hours to 90% after complete discharge                                  |
| VOLTAGE REGULATION     | Voltage regulation (120/220V)            | 120V                                                                     |
|                        | Boost feature (120/220V)                 | Vin x 1.18                                                               |
|                        | Buck feature (120/220V)                  | Vin x 0.85                                                               |
| FREQUENCY REGULATION   | Automatic frequency selection            | Yes                                                                      |
| LINE/BATTERY TRANSFER  | Typical transfer time                    | 2-6ms                                                                    |
|                        | Low line transfer to battery (120/220V)  | 89VAC                                                                    |
|                        | High line transfer to battery (120/220V) | 145VAC                                                                   |
| ALARMS/INDICATORS      | Visual indicators                        | AC mode: solid blue                                                      |
|                        |                                          | Battery mode: flashing blue                                              |
|                        |                                          | Fault mode: blue light goes out                                          |
|                        |                                          | Battery mode: sounds every 10 seconds                                    |
|                        | Audible                                  | Low battery: Sounds every second                                         |
|                        |                                          | Overload: sounds every 0.5 second                                        |
|                        |                                          | Fault: continuous sound                                                  |
| PROTECTION             | Full protection                          | Line mode: 110%+20%/-10%; shutdown after 5 minutes and go to fault mode. |
| HIGHECHON              | , an protection                          | 120%+20%/-10%; shutdown immediately and go to fault mode.                |
|                        |                                          | Battery mode:120%+20%/-10%; shutdown immediately                         |
|                        | Joules                                   | 200J                                                                     |
| SPECIAL FEATURES       | "Cold start" option                      | Yes                                                                      |
|                        | Auto charge                              | Yes                                                                      |
| ENVIRONMENT            | Operating temperature                    | 32-104° F                                                                |
|                        | Storage temperature                      | 5-113º F                                                                 |
|                        | Relative humidity                        | 0-90% non-condensing                                                     |
|                        | Audible noise                            | <40 dB at one meter                                                      |
| PHYSICAL APPEARANCE    | Power switch                             | Yes (Lighted)                                                            |
|                        | Housing                                  | ABS Plastic (Flame retardant)                                            |
|                        | Color                                    | Black                                                                    |
|                        | Cord length                              | 3ft                                                                      |
|                        | Product dimensions                       | 11 x 4 x 5.6in                                                           |
|                        | Product weight                           | 10.81b                                                                   |
| ADDITIONAL INFORMATION | Warranty                                 | 2 Years                                                                  |
|                        | Package content                          | UPS, User guide                                                          |
|                        | Box dimensions                           | 12.8 x 5.5 x 8.7in                                                       |
|                        | Box weight                               | 11.47lb                                                                  |
|                        | UPC                                      | 7.98302E+11                                                              |
|                        |                                          |                                                                          |