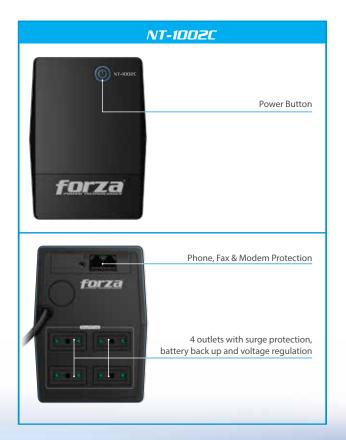

## **FEATURES**

- Uninterruptible power system for home and office equipment
- Automatic voltage regulator
- Power surge and spike protection
- Phone, fax and modem protection
- (4) outlets with battery back up and AVR protection
- Two year full warranty