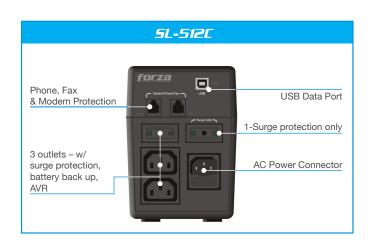

## **FEATURES**

- Uninterruptible power system
- Power protection for home and office equipment
- Boost & buck AVR to stabilize voltage
- 4 outlets w/ surge protection, battery back up, AVR (3), and surge protection only (1)
- Phone, Fax & modem protection (RJ-11)
- USB communication port
- Illuminated power button
- Long back up time
- 440 Joules surge rating
- Power management software CD

| MODEL                    | FEATURES                                          | SL-512C                                                                                                                                                                                                                               |
|--------------------------|---------------------------------------------------|---------------------------------------------------------------------------------------------------------------------------------------------------------------------------------------------------------------------------------------|
| CAPACITY                 |                                                   | 500VA/250W                                                                                                                                                                                                                            |
| INPUT                    | Input Voltage Compatibility                       | 220/240VAC                                                                                                                                                                                                                            |
|                          | Input Voltage Range                               | 162-268VAC                                                                                                                                                                                                                            |
|                          | Connection Type                                   | ITALIAN PLUG (Chile/Uruguay)                                                                                                                                                                                                          |
|                          | Cord Length                                       | 4.9ft/1.5m                                                                                                                                                                                                                            |
|                          | Frequency                                         | 45-65Hz (Auto Sensing)                                                                                                                                                                                                                |
| оитрит                   | Output Nominal Voltage                            | 220/240VAC                                                                                                                                                                                                                            |
|                          | Output Volt Amp Capacity                          | 500VA                                                                                                                                                                                                                                 |
|                          | Output Watt Capacity (watts)                      | 250W                                                                                                                                                                                                                                  |
|                          | Output Voltage Regulation (Batt. Mode)            | ±10%                                                                                                                                                                                                                                  |
|                          | Output Frequency                                  | 50/60Hz                                                                                                                                                                                                                               |
|                          | Output Frequency Regulation (Batt. Mode)          | 50Hz ±1Hz                                                                                                                                                                                                                             |
|                          | Output Waveform                                   | Modified Sine Wave                                                                                                                                                                                                                    |
|                          | Outlet Receptacles Quantity/Type                  | 4 ITALIAN PLUG (Chile/Uruguay)                                                                                                                                                                                                        |
|                          | Full Battery Support and Surge Protection Outlets | 3                                                                                                                                                                                                                                     |
|                          | Surge Suppression Outlets Only                    | 1                                                                                                                                                                                                                                     |
| BATTERY                  | Battery Type & Number                             | 12V/7AH 1PCS                                                                                                                                                                                                                          |
|                          | Back up Time (at a PC load with 17" monitor)      | 18 minutes                                                                                                                                                                                                                            |
|                          | Recharge Time                                     | 6 hours to 90% after complete discharge                                                                                                                                                                                               |
| VOLTAGE<br>REGULATION    | Voltage Regulation Description                    | 220V ±12%                                                                                                                                                                                                                             |
|                          | Output Boost Feature from 162-198 VAC             | +18%                                                                                                                                                                                                                                  |
|                          | Output Buck Feature from 242-268 VAC              | -15%                                                                                                                                                                                                                                  |
| FREQUENCY REGULATION     | Automatic Frquency Selection                      | YES                                                                                                                                                                                                                                   |
| LINE/BATTERY<br>TRANSFER | Typical Transfer Time                             | 2-6 ms typical                                                                                                                                                                                                                        |
|                          | Low come back from battery to line power          | 169VAC                                                                                                                                                                                                                                |
|                          | High come back from battery to line power         | 262VAC                                                                                                                                                                                                                                |
| INDICATOR                | AC Mode                                           | Blue LED Light                                                                                                                                                                                                                        |
|                          | Battery Mode                                      | Blue LED Light, Green LED Flashing                                                                                                                                                                                                    |
|                          | Fault Mode                                        | Blue LED Light                                                                                                                                                                                                                        |
| AUDIBLE<br>ALARM         | Battery Mode                                      | Sounding every 10 seconds                                                                                                                                                                                                             |
|                          | Low Battery                                       | Sounding every 1 second                                                                                                                                                                                                               |
|                          | Overload                                          | Sounding every 0.5 seconds                                                                                                                                                                                                            |
|                          | Battery Replacement                               | Sounding every 2 seconds                                                                                                                                                                                                              |
|                          | Fault                                             | Continuous sounding                                                                                                                                                                                                                   |
| PROTECTION               | Full Protection                                   | Line Mode: 110%+20%/-10%; shutdown after 5 minutes<br>and go to fault mode. 120%+20%/-10%;<br>shutdown immediately and go to fault mode.<br>Battery Mode: 110%+20/-10%; shutdown after 5 sec.<br>120%+20%/-10%; shutdown immediately. |
|                          | Joules                                            | 440J                                                                                                                                                                                                                                  |
| PHYSICAL                 | Unit Dimension, DXWXH (mm)                        | 330*100*140                                                                                                                                                                                                                           |
|                          | Unit Dimension, DXWXH (in)                        | 13.0*3.94*5.51                                                                                                                                                                                                                        |
|                          | Net Unit Weight (kgs/lbs)                         | 5kg                                                                                                                                                                                                                                   |
|                          | Packing Dimensions (mm)                           | 385 *140*228                                                                                                                                                                                                                          |
|                          | Packing Dimensions (in)                           | 15.16*5.51*8.98                                                                                                                                                                                                                       |
|                          | Gross Packing Weight (kgs/lbs)                    | 5.5kg                                                                                                                                                                                                                                 |
| ENVIRONMENT              | Operating Environment                             | 0° to +40°,0 to 90% Relative Humidity(Non-condensing)                                                                                                                                                                                 |
|                          | Noise Level                                       | Not to exceed 40dBA, measured 1 meter from any surface                                                                                                                                                                                |
| WARRANTY                 | Product Warranty                                  | 2 Years                                                                                                                                                                                                                               |
| SPECIAL<br>FEATURES      | Communication Port                                | Yes                                                                                                                                                                                                                                   |
|                          | Dataline/Internet/Telephone Line Protection       | RJ-11                                                                                                                                                                                                                                 |
|                          | "Cold Start" Option                               | YES                                                                                                                                                                                                                                   |
|                          | Auto Charge                                       | Yes                                                                                                                                                                                                                                   |
| ACCESSORIES              | USB Cable                                         | Yes                                                                                                                                                                                                                                   |
|                          | Monitoring Software                               | FORZATRACKER                                                                                                                                                                                                                          |
|                          |                                                   |                                                                                                                                                                                                                                       |