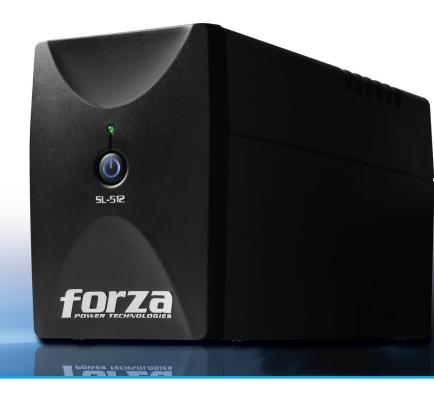

**Forza Power Technologies** is a leading provider of power protection, power conditioning, and back up management power solutions. Our comprehensive solutions are designed with both the home and business user environment in mind. Our products, improve the manageability, availability, and performance of consumer electronics, computing, network communication and industrial equipment of all sizes.

## **FEATURES**

- Uninterruptible power system
- Power protection for home and office equipment
- Boost & buck AVR to stabilize voltage
- 4 outlets w/ surge protection, battery back up, AVR (3), and surge protection only (1)
- Phone, Fax & modem protection (RJ-11)
- USB communication port
- Illuminated power button
- Long back up time
- 440 Joules surge rating
- Power management software CD