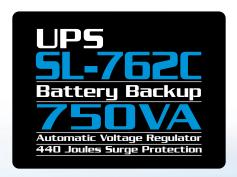

## **FEATURES**

- Uninterruptible power system
- Power protection for home and office equipment
- Boost & buck AVR to stabilize voltage
- 4 outlets w/ surge protection, battery back up, AVR (3), and surge protection only (1)
- Phone, Fax & modem protection (RJ-11)
- USB communication port
- Illuminated power button
- · Long back up time
- 440 Joules surge rating
- Power management software CD

| MODEL                    | FEATURES                                          | SL-762C                                                                                                                                                                                                                              |
|--------------------------|---------------------------------------------------|--------------------------------------------------------------------------------------------------------------------------------------------------------------------------------------------------------------------------------------|
| CAPACITY                 |                                                   | 750VA/375W                                                                                                                                                                                                                           |
| INPUT                    | Input Voltage Compatibility                       | 220/240VAC                                                                                                                                                                                                                           |
|                          | Input Voltage Range                               | 162-268VAC                                                                                                                                                                                                                           |
|                          | Connection Type                                   | ITALIAN PLUG (Chile/Uruguay)                                                                                                                                                                                                         |
|                          | Cord Length                                       | 4.9ft/1.5m                                                                                                                                                                                                                           |
|                          | Frequency                                         | 45-65Hz (Auto Sensing)                                                                                                                                                                                                               |
| ОИТРИТ                   | Output Nominal Voltage                            | 220/240VAC                                                                                                                                                                                                                           |
|                          | Output Volt Amp Capacity                          | 750VA                                                                                                                                                                                                                                |
|                          | Output Watt Capacity (watts)                      | 375W                                                                                                                                                                                                                                 |
|                          | Output Voltage Regulation (Batt. Mode)            | ±10%                                                                                                                                                                                                                                 |
|                          | Output Frequency                                  | 50/60Hz                                                                                                                                                                                                                              |
|                          | Output Frequency Regulation (Batt. Mode)          | 50Hz ±1Hz                                                                                                                                                                                                                            |
|                          | Output Waveform                                   | Modified Sine Wave                                                                                                                                                                                                                   |
|                          | Outlet Receptacles Quantity/Type                  | 6 ITALIAN PLUG (Chile/Uruguay)                                                                                                                                                                                                       |
|                          | Full Battery Support and Surge Protection Outlets | 5                                                                                                                                                                                                                                    |
|                          | Surge Suppression Outlets Only                    | 1                                                                                                                                                                                                                                    |
|                          | Battery Type & Number                             | 12V/7.2AH 1PCS                                                                                                                                                                                                                       |
| BATTERY                  | Back up Time (at a PC load with 17" monitor)      | 22 minutes                                                                                                                                                                                                                           |
|                          | Recharge Time                                     | 6 hours to 90% after complete discharge                                                                                                                                                                                              |
|                          | Voltage Regulation Description                    | 220V ±12%                                                                                                                                                                                                                            |
| VOLTAGE<br>REGULATION    | Output Boost Feature from 162-198 VAC             | +18%                                                                                                                                                                                                                                 |
|                          | Output Buck Feature from 242-268 VAC              | -15%                                                                                                                                                                                                                                 |
| FREQUENCY REGULATION     | Automatic Frquency Selection                      | YES                                                                                                                                                                                                                                  |
| LINE/BATTERY<br>TRANSFER | Typical Transfer Time                             | 2-6 ms typical                                                                                                                                                                                                                       |
|                          | Low come back from battery to line power          | 169VAC                                                                                                                                                                                                                               |
|                          | High come back from battery to line power         | 262VAC                                                                                                                                                                                                                               |
| INDICATOR                | AC Mode                                           | Blue LED Light                                                                                                                                                                                                                       |
|                          | Battery Mode                                      | Blue LED Light, Green LED Flashing                                                                                                                                                                                                   |
|                          | Fault Mode                                        | Blue LED Light                                                                                                                                                                                                                       |
| AUDIBLE<br>ALARM         | Battery Mode                                      | Sounding every 10 seconds                                                                                                                                                                                                            |
|                          | Low Battery                                       | Sounding every 1 second                                                                                                                                                                                                              |
|                          | Overload                                          | Sounding every 0.5 seconds                                                                                                                                                                                                           |
|                          | Battery Replacement                               | Sounding every 2 seconds                                                                                                                                                                                                             |
|                          | Fault                                             | Continuous sounding                                                                                                                                                                                                                  |
| PROTECTION               | Full Protection                                   | Line Mode: 110%+20%/-10%; shutdown after 5 minutes<br>and go to fault mode.<br>120%+20%/-10%; shutdown immediately and go to fault mode.<br>Battery Mode: 110%+20/-10%; shutdown after 5 sec.<br>120%+20%/-10%; shutdown immediately |
|                          | Joules                                            | 440J                                                                                                                                                                                                                                 |
| PHYSICAL                 | Unit Dimension, DXWXH (mm)                        | 330*100*140                                                                                                                                                                                                                          |
|                          | Unit Dimension, DXWXH (in)                        | 13.0*3.94*5.51                                                                                                                                                                                                                       |
|                          | Net Unit Weight (kgs/lbs)                         | 5kg                                                                                                                                                                                                                                  |
|                          | Packing Dimensions (mm)                           | 385 *140*228                                                                                                                                                                                                                         |
|                          | Packing Dimensions (in)                           | 15.16*5.51*8.98                                                                                                                                                                                                                      |
|                          | Gross Packing Weight (kgs/lbs)                    | 5.5kg                                                                                                                                                                                                                                |
| ENVIRONMENT              | Operating Environment  Noise Level                | 0° to +40°,0 to 90% Relative Humidity(Non-condensing)                                                                                                                                                                                |
| MADD ANTV                | Product Warranty                                  | Not to exceed 40dBA, measured 1 meter from any surface                                                                                                                                                                               |
| WARRANTY                 | Communication Port                                | 2 Years<br>Yes                                                                                                                                                                                                                       |
| SPECIAL<br>FEATURES      | Dataline/Internet/Telephone Line Protection       | res<br>RJ-11                                                                                                                                                                                                                         |
|                          | "Cold Start" Option                               | YES                                                                                                                                                                                                                                  |
|                          | Auto Charge                                       | Yes                                                                                                                                                                                                                                  |
| ACCESSORIES              | USB Cable                                         | Yes                                                                                                                                                                                                                                  |
|                          | Monitoring Software                               | FORZATRACKER                                                                                                                                                                                                                         |
|                          | Other Software                                    | NORTON INTERNET SECURITY, 90-Day Trial                                                                                                                                                                                               |
|                          |                                                   | HOMON INTERNET SECONITY, 20 Day Mai                                                                                                                                                                                                  |