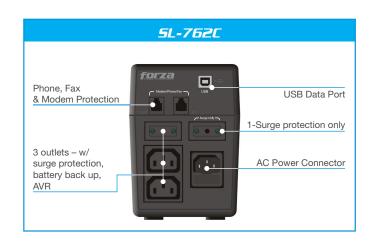

## **FEATURES**

- Uninterruptible power system
- Power protection for home and office equipment
- Boost & buck AVR to stabilize voltage
- 4 outlets w/ surge protection, battery back up, AVR (3), and surge protection only (1)
- Phone, Fax & modem protection (RJ-11)
- USB communication port
- Illuminated power button
- · Long back up time
- 440 Joules surge rating
- Power management software CD

| MODEL                    | FEATURES                                          | SL-762C                                                                                                                                                                                                                              |
|--------------------------|---------------------------------------------------|--------------------------------------------------------------------------------------------------------------------------------------------------------------------------------------------------------------------------------------|
| CAPACITY                 |                                                   | 750VA/375W                                                                                                                                                                                                                           |
| INPUT                    | Input Voltage Compatibility                       | 220/240VAC                                                                                                                                                                                                                           |
|                          | Input Voltage Range                               | 162-268VAC                                                                                                                                                                                                                           |
|                          | Connection Type                                   | ITALIAN PLUG (Chile/Uruguay)                                                                                                                                                                                                         |
|                          | Cord Length                                       | 4.9ft/1.5m                                                                                                                                                                                                                           |
|                          | Frequency                                         | 45-65Hz (Auto Sensing)                                                                                                                                                                                                               |
| ОИТРИТ                   | Output Nominal Voltage                            | 220/240VAC                                                                                                                                                                                                                           |
|                          | Output Volt Amp Capacity                          | 750VA                                                                                                                                                                                                                                |
|                          | Output Watt Capacity (watts)                      | 375W                                                                                                                                                                                                                                 |
|                          | Output Voltage Regulation (Batt. Mode)            | ±10%                                                                                                                                                                                                                                 |
|                          | Output Frequency                                  | 50/60Hz                                                                                                                                                                                                                              |
|                          | Output Frequency Regulation (Batt. Mode)          | 50Hz ±1Hz                                                                                                                                                                                                                            |
|                          | Output Waveform                                   | Modified Sine Wave                                                                                                                                                                                                                   |
|                          | Outlet Receptacles Quantity/Type                  | 6 ITALIAN PLUG (Chile/Uruguay)                                                                                                                                                                                                       |
|                          | Full Battery Support and Surge Protection Outlets | 5                                                                                                                                                                                                                                    |
|                          | Surge Suppression Outlets Only                    | 1                                                                                                                                                                                                                                    |
|                          | Battery Type & Number                             | 12V/7.2AH 1PCS                                                                                                                                                                                                                       |
| BATTERY                  | Back up Time (at a PC load with 17" monitor)      | 22 minutes                                                                                                                                                                                                                           |
|                          | Recharge Time                                     | 6 hours to 90% after complete discharge                                                                                                                                                                                              |
|                          | Voltage Regulation Description                    | 220V ±12%                                                                                                                                                                                                                            |
| VOLTAGE<br>REGULATION    | Output Boost Feature from 162-198 VAC             | +18%                                                                                                                                                                                                                                 |
|                          | Output Buck Feature from 242-268 VAC              | -15%                                                                                                                                                                                                                                 |
| FREQUENCY REGULATION     | Automatic Frquency Selection                      | YES                                                                                                                                                                                                                                  |
| LINE/BATTERY<br>TRANSFER | Typical Transfer Time                             | 2-6 ms typical                                                                                                                                                                                                                       |
|                          | Low come back from battery to line power          | 169VAC                                                                                                                                                                                                                               |
|                          | High come back from battery to line power         | 262VAC                                                                                                                                                                                                                               |
| INDICATOR                | AC Mode                                           | Blue LED Light                                                                                                                                                                                                                       |
|                          | Battery Mode                                      | Blue LED Light, Green LED Flashing                                                                                                                                                                                                   |
|                          | Fault Mode                                        | Blue LED Light                                                                                                                                                                                                                       |
| AUDIBLE<br>ALARM         | Battery Mode                                      | Sounding every 10 seconds                                                                                                                                                                                                            |
|                          | Low Battery                                       | Sounding every 1 second                                                                                                                                                                                                              |
|                          | Overload                                          | Sounding every 0.5 seconds                                                                                                                                                                                                           |
|                          | Battery Replacement                               | Sounding every 2 seconds                                                                                                                                                                                                             |
|                          | Fault                                             | Continuous sounding                                                                                                                                                                                                                  |
| PROTECTION               | Full Protection                                   | Line Mode: 110%+20%/-10%; shutdown after 5 minutes<br>and go to fault mode.<br>120%+20%/-10%; shutdown immediately and go to fault mode.<br>Battery Mode: 110%+20/-10%; shutdown after 5 sec.<br>120%+20%/-10%; shutdown immediately |
|                          | Joules                                            | 440J                                                                                                                                                                                                                                 |
| PHYSICAL                 | Unit Dimension, DXWXH (mm)                        | 330*100*140                                                                                                                                                                                                                          |
|                          | Unit Dimension, DXWXH (in)                        | 13.0*3.94*5.51                                                                                                                                                                                                                       |
|                          | Net Unit Weight (kgs/lbs)                         | 5kg                                                                                                                                                                                                                                  |
|                          | Packing Dimensions (mm)                           | 385 *140*228                                                                                                                                                                                                                         |
|                          | Packing Dimensions (in)                           | 15.16*5.51*8.98                                                                                                                                                                                                                      |
|                          | Gross Packing Weight (kgs/lbs)                    | 5.5kg                                                                                                                                                                                                                                |
| ENVIRONMENT              | Operating Environment  Noise Level                | 0° to +40°,0 to 90% Relative Humidity(Non-condensing)                                                                                                                                                                                |
| MADD ANTV                | Product Warranty                                  | Not to exceed 40dBA, measured 1 meter from any surface                                                                                                                                                                               |
| WARRANTY                 | Communication Port                                | 2 Years<br>Yes                                                                                                                                                                                                                       |
| SPECIAL<br>FEATURES      | Dataline/Internet/Telephone Line Protection       | res<br>RJ-11                                                                                                                                                                                                                         |
|                          | "Cold Start" Option                               | YES                                                                                                                                                                                                                                  |
|                          | Auto Charge                                       | Yes                                                                                                                                                                                                                                  |
| ACCESSORIES              | USB Cable                                         | Yes                                                                                                                                                                                                                                  |
|                          | Monitoring Software                               | FORZATRACKER                                                                                                                                                                                                                         |
|                          | Other Software                                    | NORTON INTERNET SECURITY, 90-Day Trial                                                                                                                                                                                               |
|                          |                                                   | HOMON INTERNET SECONITY, 20 Day Mai                                                                                                                                                                                                  |