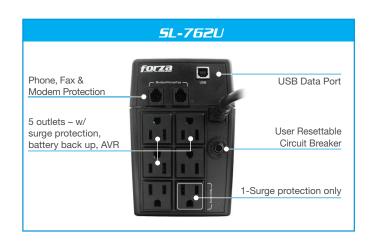

## **FEATURES**

- Uninterruptible power supply
- Power protection for home and office equipment
- Boost & buck AVR to stabilize voltage
   6 outlets w/ surge protection, battery back up, AVR (5),
   and surge protection only (1)
- Phone, Fax & modem protection (RJ-11)
- USB communication port
- Illuminated power button
- · Long back up time
- 440 Joules surge rating
- ForzaTracker Power management software CD

| MODEL                    | FEATURES                                          | SL-762U                                                                                                                                                                                                                  |
|--------------------------|---------------------------------------------------|--------------------------------------------------------------------------------------------------------------------------------------------------------------------------------------------------------------------------|
| CAPACITY                 | 1 271 0112                                        | 750VA/375W                                                                                                                                                                                                               |
| INPUT                    | Input Voltage Compatibility                       | 220/240VAC                                                                                                                                                                                                               |
|                          | Input Voltage Range                               | 162-268VAC                                                                                                                                                                                                               |
|                          | Connection Type                                   | US PLUG (NEMA 5-15P)                                                                                                                                                                                                     |
|                          | Cord Length                                       | 4.9ft/1.5m                                                                                                                                                                                                               |
|                          | Frequency                                         | 45-65Hz (Auto Sensing)                                                                                                                                                                                                   |
|                          | Output Nominal Voltage                            | 220/240VAC                                                                                                                                                                                                               |
| ОИТРИТ                   | Output Volt Amp Capacity                          | 750VA                                                                                                                                                                                                                    |
|                          | Output Watt Capacity (watts)                      | 375W                                                                                                                                                                                                                     |
|                          | Output Voltage Regulation (Batt. Mode)            | ±10%                                                                                                                                                                                                                     |
|                          | Output Frequency                                  | 50/60Hz                                                                                                                                                                                                                  |
|                          | Output Frequency Regulation (Batt. Mode)          | 50Hz ±1Hz                                                                                                                                                                                                                |
|                          | Output Waveform                                   | Modified Sine Wave                                                                                                                                                                                                       |
|                          | Outlet Receptacles Quantity/Type                  | 6 NEMA 5-15R                                                                                                                                                                                                             |
|                          | Full Battery Support and Surge Protection Outlets | 5                                                                                                                                                                                                                        |
|                          | Surge Suppression Outlets Only                    | 1                                                                                                                                                                                                                        |
|                          | Battery Type & Number                             | 12V/7.2AH 1PCS                                                                                                                                                                                                           |
| BATTERY                  | Back up Time (at a PC load with 17" monitor)      | 22 minutes                                                                                                                                                                                                               |
|                          | Recharge Time                                     | 6 hours to 90% after complete discharge                                                                                                                                                                                  |
| V01=1.6=                 | Voltage Regulation Description                    | 220V ±12%                                                                                                                                                                                                                |
| VOLTAGE<br>REGULATION    | Output Boost Feature from 162-198 VAC             | +18%                                                                                                                                                                                                                     |
|                          | Output Buck Feature from 242-268 VAC              | -15%                                                                                                                                                                                                                     |
| FREQUENCY REGULATION     | Automatic Frquency Selection                      | YES                                                                                                                                                                                                                      |
| LINE/BATTERY<br>TRANSFER | Typical Transfer Time                             | 2-6 ms typical                                                                                                                                                                                                           |
|                          | Low come back from battery to line power          | 169VAC                                                                                                                                                                                                                   |
|                          | High come back from battery to line power         | 262VAC                                                                                                                                                                                                                   |
| INDICATOR                | AC Mode                                           | Blue LED Light                                                                                                                                                                                                           |
|                          | Battery Mode                                      | Blue LED Light, Green LED Flashing                                                                                                                                                                                       |
|                          | Fault Mode                                        | Blue LED Light                                                                                                                                                                                                           |
| AUDIBLE<br>ALARM         | Battery Mode                                      | Sounding every 10 seconds                                                                                                                                                                                                |
|                          | Low Battery                                       | Sounding every 1 second                                                                                                                                                                                                  |
|                          | Overload                                          | Sounding every 0.5 seconds                                                                                                                                                                                               |
|                          | Battery Replacement                               | Sounding every 2 seconds                                                                                                                                                                                                 |
|                          | Fault                                             | Continuous sounding                                                                                                                                                                                                      |
| PROTECTION               | Full Protection                                   | Line Mode: 110%+20%/-10%; shutdown after 5 minutes and go to fault mode. 120%+20%/-10%; shutdown immediately and go to fault mode. Battery Mode: 110%+20/-10%; shutdown after 5 sec. 120%+20%/-10%; shutdown immediately |
|                          | Joules                                            | 440J                                                                                                                                                                                                                     |
| PHYSICAL                 | Unit Dimension, DXWXH (mm)                        | 330*100*140                                                                                                                                                                                                              |
|                          | Unit Dimension, DXWXH (in)                        | 13.0*3.94*5.51                                                                                                                                                                                                           |
|                          | Net Unit Weight (kgs/lbs)                         | 5kg                                                                                                                                                                                                                      |
|                          | Packing Dimensions (mm)                           | 385 *140*228                                                                                                                                                                                                             |
|                          | Packing Dimensions (in)                           | 15.16*5.51*8.98                                                                                                                                                                                                          |
|                          | Gross Packing Weight (kgs/lbs)                    | 5.5kg                                                                                                                                                                                                                    |
| ENVIRONMENT              | Operating Environment                             | 0° to +40°,0 to 90% Relative Humidity(Non-condensing)                                                                                                                                                                    |
|                          | Noise Level                                       | Not to exceed 40dBA, measured 1 meter from any surface                                                                                                                                                                   |
| WARRANTY                 | Product Warranty                                  | 2 Years                                                                                                                                                                                                                  |
| SPECIAL<br>FEATURES      | Communication Port                                | Yes                                                                                                                                                                                                                      |
|                          | Dataline/Internet/Telephone Line Protection       | RJ-11                                                                                                                                                                                                                    |
|                          | "Cold Start" Option                               | YES                                                                                                                                                                                                                      |
|                          | Auto Charge                                       | Yes                                                                                                                                                                                                                      |
| ACCESSORIES              | USB Cable                                         | Yes                                                                                                                                                                                                                      |
|                          | Monitoring Software                               | FORZATRACKER                                                                                                                                                                                                             |
|                          | Other Software                                    | NORTON INTERNET SECURITY, 90-Day Trial                                                                                                                                                                                   |
|                          |                                                   |                                                                                                                                                                                                                          |