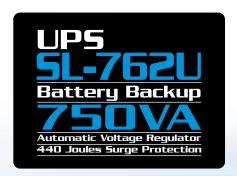

## **FEATURES**

- Uninterruptible power supply
- Power protection for home and office equipment
- Boost & buck AVR to stabilize voltage
   6 outlets w/ surge protection, battery back up, AVR (5),
   and surge protection only (1)
- Phone, Fax & modem protection (RJ-11)
- USB communication port
- Illuminated power button
- · Long back up time
- 440 Joules surge rating
- ForzaTracker Power management software CD

| MODEL                    | FEATURES                                          | SL-762U                                                                                                                                                                                                                  |
|--------------------------|---------------------------------------------------|--------------------------------------------------------------------------------------------------------------------------------------------------------------------------------------------------------------------------|
| CAPACITY                 | 1 271 0112                                        | 750VA/375W                                                                                                                                                                                                               |
| INPUT                    | Input Voltage Compatibility                       | 220/240VAC                                                                                                                                                                                                               |
|                          | Input Voltage Range                               | 162-268VAC                                                                                                                                                                                                               |
|                          | Connection Type                                   | US PLUG (NEMA 5-15P)                                                                                                                                                                                                     |
|                          | Cord Length                                       | 4.9ft/1.5m                                                                                                                                                                                                               |
|                          | Frequency                                         | 45-65Hz (Auto Sensing)                                                                                                                                                                                                   |
|                          | Output Nominal Voltage                            | 220/240VAC                                                                                                                                                                                                               |
| ОИТРИТ                   | Output Volt Amp Capacity                          | 750VA                                                                                                                                                                                                                    |
|                          | Output Watt Capacity (watts)                      | 375W                                                                                                                                                                                                                     |
|                          | Output Voltage Regulation (Batt. Mode)            | ±10%                                                                                                                                                                                                                     |
|                          | Output Frequency                                  | 50/60Hz                                                                                                                                                                                                                  |
|                          | Output Frequency Regulation (Batt. Mode)          | 50Hz ±1Hz                                                                                                                                                                                                                |
|                          | Output Waveform                                   | Modified Sine Wave                                                                                                                                                                                                       |
|                          | Outlet Receptacles Quantity/Type                  | 6 NEMA 5-15R                                                                                                                                                                                                             |
|                          | Full Battery Support and Surge Protection Outlets | 5                                                                                                                                                                                                                        |
|                          | Surge Suppression Outlets Only                    | 1                                                                                                                                                                                                                        |
|                          | Battery Type & Number                             | 12V/7.2AH 1PCS                                                                                                                                                                                                           |
| BATTERY                  | Back up Time (at a PC load with 17" monitor)      | 22 minutes                                                                                                                                                                                                               |
|                          | Recharge Time                                     | 6 hours to 90% after complete discharge                                                                                                                                                                                  |
| V01=1.6=                 | Voltage Regulation Description                    | 220V ±12%                                                                                                                                                                                                                |
| VOLTAGE<br>REGULATION    | Output Boost Feature from 162-198 VAC             | +18%                                                                                                                                                                                                                     |
|                          | Output Buck Feature from 242-268 VAC              | -15%                                                                                                                                                                                                                     |
| FREQUENCY REGULATION     | Automatic Frquency Selection                      | YES                                                                                                                                                                                                                      |
| LINE/BATTERY<br>TRANSFER | Typical Transfer Time                             | 2-6 ms typical                                                                                                                                                                                                           |
|                          | Low come back from battery to line power          | 169VAC                                                                                                                                                                                                                   |
|                          | High come back from battery to line power         | 262VAC                                                                                                                                                                                                                   |
| INDICATOR                | AC Mode                                           | Blue LED Light                                                                                                                                                                                                           |
|                          | Battery Mode                                      | Blue LED Light, Green LED Flashing                                                                                                                                                                                       |
|                          | Fault Mode                                        | Blue LED Light                                                                                                                                                                                                           |
| AUDIBLE<br>ALARM         | Battery Mode                                      | Sounding every 10 seconds                                                                                                                                                                                                |
|                          | Low Battery                                       | Sounding every 1 second                                                                                                                                                                                                  |
|                          | Overload                                          | Sounding every 0.5 seconds                                                                                                                                                                                               |
|                          | Battery Replacement                               | Sounding every 2 seconds                                                                                                                                                                                                 |
|                          | Fault                                             | Continuous sounding                                                                                                                                                                                                      |
| PROTECTION               | Full Protection                                   | Line Mode: 110%+20%/-10%; shutdown after 5 minutes and go to fault mode. 120%+20%/-10%; shutdown immediately and go to fault mode. Battery Mode: 110%+20/-10%; shutdown after 5 sec. 120%+20%/-10%; shutdown immediately |
|                          | Joules                                            | 440J                                                                                                                                                                                                                     |
| PHYSICAL                 | Unit Dimension, DXWXH (mm)                        | 330*100*140                                                                                                                                                                                                              |
|                          | Unit Dimension, DXWXH (in)                        | 13.0*3.94*5.51                                                                                                                                                                                                           |
|                          | Net Unit Weight (kgs/lbs)                         | 5kg                                                                                                                                                                                                                      |
|                          | Packing Dimensions (mm)                           | 385 *140*228                                                                                                                                                                                                             |
|                          | Packing Dimensions (in)                           | 15.16*5.51*8.98                                                                                                                                                                                                          |
|                          | Gross Packing Weight (kgs/lbs)                    | 5.5kg                                                                                                                                                                                                                    |
| ENVIRONMENT              | Operating Environment                             | 0° to +40°,0 to 90% Relative Humidity(Non-condensing)                                                                                                                                                                    |
|                          | Noise Level                                       | Not to exceed 40dBA, measured 1 meter from any surface                                                                                                                                                                   |
| WARRANTY                 | Product Warranty                                  | 2 Years                                                                                                                                                                                                                  |
| SPECIAL<br>FEATURES      | Communication Port                                | Yes                                                                                                                                                                                                                      |
|                          | Dataline/Internet/Telephone Line Protection       | RJ-11                                                                                                                                                                                                                    |
|                          | "Cold Start" Option                               | YES                                                                                                                                                                                                                      |
|                          | Auto Charge                                       | Yes                                                                                                                                                                                                                      |
| ACCESSORIES              | USB Cable                                         | Yes                                                                                                                                                                                                                      |
|                          | Monitoring Software                               | FORZATRACKER                                                                                                                                                                                                             |
|                          | Other Software                                    | NORTON INTERNET SECURITY, 90-Day Trial                                                                                                                                                                                   |
|                          |                                                   |                                                                                                                                                                                                                          |