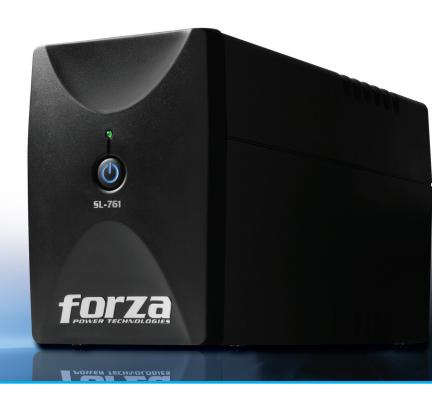

**Forza Power Technologies** is a leading provider of power protection, power conditioning, and back up management power solutions. Our comprehensive solutions are designed with both the home and business user environment in mind. Our products, improve the manageability, availability, and performance of consumer electronics, computing, network communication and industrial equipment of all sizes.

## **FEATURES**

- Uninterruptible power supply
- Power protection for home and office equipment
- Boost & buck AVR to stabilize voltage
   6 outlets w/ surge protection, battery back up, AVR (5),
- and surge protection only (1)
- Phone, Fax & modem protection (RJ-11)
- USB communication port
- Illuminated power button
- · Long back up time
- 440 Joules surge rating
- ForzaTracker Power management software CD