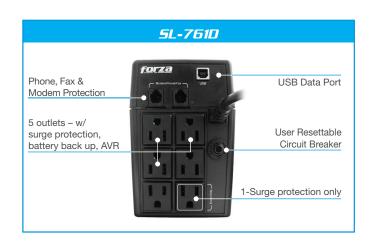

## **FEATURES**

- Uninterruptible power supply
- Power protection for home and office equipment
- Boost & buck AVR to stabilize voltage
   6 outlets w/ surge protection, battery back up, AVR (5),
- and surge protection only (1)
- Phone, Fax & modem protection (RJ-11)
- USB communication port
- Illuminated power button
- · Long back up time
- 440 Joules surge rating
- ForzaTracker Power management software CD

| MODEL                    | FEATURES                                          | SL-761D                                                                                                                                                                                                                     |
|--------------------------|---------------------------------------------------|-----------------------------------------------------------------------------------------------------------------------------------------------------------------------------------------------------------------------------|
| CAPACITY                 |                                                   | 750VA/375W                                                                                                                                                                                                                  |
| INPUT                    | Input Voltage Compatibility                       | 110/120VAC                                                                                                                                                                                                                  |
|                          | Input Voltage Compatibility  Input Voltage Range  | 89-145VAC                                                                                                                                                                                                                   |
|                          | Connection Type                                   | US PLUG (NEMA 5-15P)                                                                                                                                                                                                        |
|                          | Cord Length                                       | 4.9ft/1.5m                                                                                                                                                                                                                  |
|                          | Frequency                                         | 40-∞ (Auto Sensing)                                                                                                                                                                                                         |
| ОИТРИТ                   | Output Nominal Voltage                            | 110/120VAC                                                                                                                                                                                                                  |
|                          | Output Volt Amp Capacity                          | 750VA                                                                                                                                                                                                                       |
|                          | Output Watt Capacity (watts)                      | 375W                                                                                                                                                                                                                        |
|                          | Output Voltage Regulation (Batt. Mode)            | ±10%                                                                                                                                                                                                                        |
|                          | Output Frequency                                  | 50/60Hz                                                                                                                                                                                                                     |
|                          | Output Frequency Regulation (Batt. Mode)          | 60Hz ±1Hz                                                                                                                                                                                                                   |
|                          | Output Waveform                                   | Modified Sine Wave                                                                                                                                                                                                          |
|                          | Outlet Receptacles Quantity/Type                  | 6 NEMA 5-15R                                                                                                                                                                                                                |
|                          | Full Battery Support and Surge Protection Outlets | 5                                                                                                                                                                                                                           |
|                          | Surge Suppression Outlets Only                    | 1                                                                                                                                                                                                                           |
|                          | Battery Type & Number                             | 12V/7.2AH 1PCS                                                                                                                                                                                                              |
| BATTERY                  | Back up Time (at a PC load with 17" monitor)      | 22 minutes                                                                                                                                                                                                                  |
|                          | Recharge Time                                     | 6 hours to 90% after complete discharge                                                                                                                                                                                     |
| VOLTAGE<br>REGULATION    | Voltage Regulation Description                    | 120V ±12%                                                                                                                                                                                                                   |
|                          | Output Boost Feature from 89-108 VAC              | +18%                                                                                                                                                                                                                        |
|                          | Output Buck Feature from 132-145 VAC              | -15%                                                                                                                                                                                                                        |
| FREQUENCY REGULATION     | Automatic Frquency Selection                      | YES                                                                                                                                                                                                                         |
| LINE/BATTERY<br>TRANSFER | Typical Transfer Time                             | 2-6 ms typical                                                                                                                                                                                                              |
|                          | Low come back from battery to line power          | 92VAC                                                                                                                                                                                                                       |
|                          | High come back from battery to line power         | 142VAC                                                                                                                                                                                                                      |
| INDICATOR                | AC Mode                                           | Blue LED Light                                                                                                                                                                                                              |
|                          | Battery Mode                                      | Blue LED Light, Green LED Flashing                                                                                                                                                                                          |
|                          | Fault Mode                                        | Blue LED Light                                                                                                                                                                                                              |
| AUDIBLE<br>ALARM         | Battery Mode                                      | Sounding every 10 seconds                                                                                                                                                                                                   |
|                          | Low Battery                                       | Sounding every 1 second                                                                                                                                                                                                     |
|                          | Overload                                          | Sounding every 0.5 seconds                                                                                                                                                                                                  |
|                          | Battery Replacement                               | Sounding every 2 seconds                                                                                                                                                                                                    |
|                          | Fault                                             | Continuous sounding                                                                                                                                                                                                         |
| PROTECTION               | Full Protection                                   | Line Mode: 110%+20%/-10%; shutdown after 5 minutes and go to fault mode.  120%+20%/-10%; shutdown immediately and go to fault mode.  Battery Mode: 110%+20/-10%; shutdown after 5 sec.  120%+20%/-10%; shutdown immediately |
|                          | Joules                                            | 440J                                                                                                                                                                                                                        |
| PHYSICAL                 | Unit Dimension, DXWXH (mm)                        | 330*100*140                                                                                                                                                                                                                 |
|                          | Unit Dimension, DXWXH (in)                        | 13.0*3.94*5.51                                                                                                                                                                                                              |
|                          | Net Unit Weight (kgs/lbs)                         | 5kg                                                                                                                                                                                                                         |
|                          | Packing Dimensions (mm)                           | 385 *140*228                                                                                                                                                                                                                |
|                          | Packing Dimensions (in)                           | 15.16*5.51*8.98                                                                                                                                                                                                             |
|                          | Gross Packing Weight (kgs/lbs)                    | 5.5kg                                                                                                                                                                                                                       |
| ENVIRONMENT              | Operating Environment                             | 0° to +40°,0 to 90% Relative Humidity(Non-condensing)                                                                                                                                                                       |
|                          | Noise Level                                       | Not to exceed 40dBA, measured 1 meter from any surface                                                                                                                                                                      |
| WARRANTY                 | Product Warranty                                  | 2 Years                                                                                                                                                                                                                     |
| SPECIAL<br>FEATURES      | Communication Port                                | Yes                                                                                                                                                                                                                         |
|                          | Dataline/Internet/Telephone Line Protection       | RJ-11                                                                                                                                                                                                                       |
|                          | "Cold Start" Option                               | YES                                                                                                                                                                                                                         |
|                          | Auto Charge                                       | Yes                                                                                                                                                                                                                         |
| ACCESSORIES              | USB Cable                                         | Yes                                                                                                                                                                                                                         |
|                          | Monitoring Software                               | FORZATRACKER NORTON INTERNET SECURITY, 90-Day Trial                                                                                                                                                                         |
|                          | Other Software                                    | INORTON INTERINET SECURITY, 90-Day Trial                                                                                                                                                                                    |