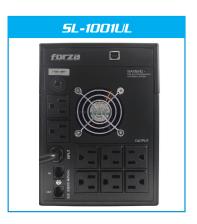

## **FEATURES**

- 6 NEMA 5-15R battery backup outlets
- 2 NEMA 5-15R surge protection outlets
- Complete AVR protection
- LED indicators let you know the device is on, the battery status and AC mode
- Available USB and RJ11 protection for your Internet/Phone/Fax/Modem
- An illuminated Power Button
- Comes with proprietary ForzaTracker monitoring software and Norton Internet Security, 90-day trial
- USB Cable included
- 2 year full warranty

## **STANDARD APPLICATIONS**

- TVs
- CD/DVD players
- Computers
- Printers
- Game consoles
- Home theaters

| CONNECTIONS |        | <i>5L-1001UL</i> |
|-------------|--------|------------------|
|             | Input  |                  |
|             | Output |                  |