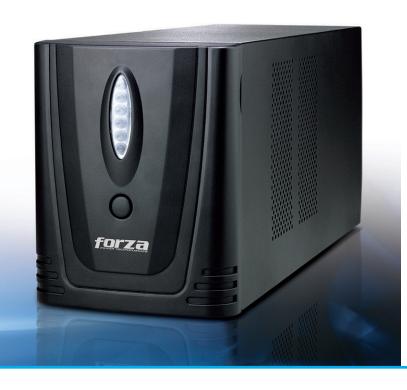

The smart line of Forza, the new SL series, is certainly the complete UPS solution for government agencies or private businesses, in the educational, financing and public sectors, as well as for small and medium-sized companies. By integrating voltage regulation, surge suppression and back-up capabilities in a single unit, along with critical protection and power management features, the new SL series is sure to become the best selling UPS of its class, for its quality and outstanding performance. The new SL includes a power management software, with the latest in system monitoring technology.

## **FEATURES**

- 6 NEMA 5-15R battery backup outlets
- 2 NEMA 5-15R surge protection outlets
- Complete AVR protection
- LED indicators let you know the device is on, the battery status and AC mode
- Available USB and RJ11 protection for your Internet/Phone/Fax/Modem
- An illuminated Power Button
- Comes with proprietary ForzaTracker monitoring software and Norton Internet Security, 90-day trial
- USB Cable included
- 2 year full warranty