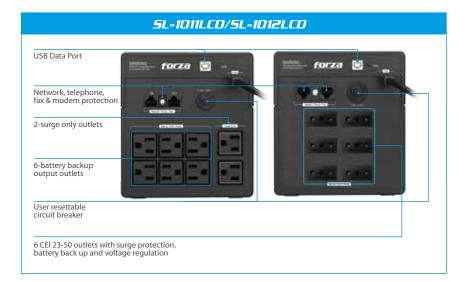

| MODEL                  | FEATURES                                 | <b>SL-1011LCD</b>                                                                                                                                                                         | SL-1011LCD-D | SL-1012LCD-C               | SL-1012LCD-U   |  |
|------------------------|------------------------------------------|-------------------------------------------------------------------------------------------------------------------------------------------------------------------------------------------|--------------|----------------------------|----------------|--|
| CAPACITY               |                                          | 1000VA/600W                                                                                                                                                                               |              |                            |                |  |
| INPUT                  | Nominal voltage                          | 120V 220V                                                                                                                                                                                 |              |                            |                |  |
|                        | Voltage range                            | 89-14                                                                                                                                                                                     | 89-145VAC    |                            | 68VAC          |  |
|                        | Frequency                                | 45-65Hz<br>(autosensing)                                                                                                                                                                  |              |                            |                |  |
|                        | AC plug style                            | NEMA                                                                                                                                                                                      | 5-15P        | Italian plug (CEI 23-50)   | NEMA 5-15P     |  |
| ОИТРИТ                 | Nominal voltage                          | 120V +/- 10% 220V +/- 10%                                                                                                                                                                 |              |                            | -/- 10%        |  |
|                        | Frequency                                | 50/60Hz                                                                                                                                                                                   |              |                            |                |  |
|                        | Frequency stability                      | +/- 1Hz battery mode                                                                                                                                                                      |              |                            |                |  |
|                        | Waveform                                 | Modified sine wave                                                                                                                                                                        |              |                            |                |  |
|                        | Total outlets                            | 8 (NE/                                                                                                                                                                                    | ΛA 5-15R)    | 6 Italian plug (CEI 23-50) | 8 (NEMA 5-15R) |  |
|                        | Full battery / Surge protection outlets  |                                                                                                                                                                                           | 5            | 6                          | 6              |  |
|                        | Surge protection outlets only            | 2 0 2                                                                                                                                                                                     |              |                            | 2              |  |
|                        | Network protection                       | RJ-45                                                                                                                                                                                     |              |                            |                |  |
|                        | Phone/Modem/Fax protection               | RJ-11                                                                                                                                                                                     |              |                            |                |  |
|                        | USB management                           | Included                                                                                                                                                                                  |              |                            |                |  |
| BATTERY                | Battery type and quantity                | 12V 7.0Ah (2)                                                                                                                                                                             |              |                            |                |  |
|                        | Backup time                              | 30 min                                                                                                                                                                                    |              |                            |                |  |
|                        | Recharge time                            | 6 hours to 90% after complete discharge                                                                                                                                                   |              |                            |                |  |
| VOLTAGE REGULATION     | Voltage regulation (120/220V)            | 120V 220V                                                                                                                                                                                 |              |                            |                |  |
|                        | Boost feature (120/220V)                 | Vin x 1.18                                                                                                                                                                                |              |                            |                |  |
|                        | Buck feature (120/220V)                  | Vin x 0.85                                                                                                                                                                                |              |                            |                |  |
| FREQUENCY REGULATION   | Automatic frequency selection            | Included                                                                                                                                                                                  |              |                            |                |  |
| LINE/BATTERY TRANSFER  | Typical transfer time                    | 2-6ms typical                                                                                                                                                                             |              |                            |                |  |
|                        | Low line transfer to battery (120/220V)  | 89VAC 162VAC                                                                                                                                                                              |              |                            |                |  |
|                        | High line transfer to battery (120/220V) | 145VAC 268VAC                                                                                                                                                                             |              |                            |                |  |
| ALARMS / INDICATORS    | Visual indicators                        | Easy to read LCD with a blue backlight that displays the battery status, input voltage, output voltage, and operation mode of the UPS                                                     |              |                            |                |  |
|                        | Audible                                  | Battery mode: Sounds every 10 seconds<br>Low battery: Sounds every second<br>Overload and fault: Sounds continuously                                                                      |              |                            |                |  |
| PROTECTION             | Full protection                          | Line mode: 110%+20%/-10%; shutdown after 5 minutes and go to fault mode.<br>120%+20%/-10%; shutdown immediately and go to fault mode.<br>Battery Mode:120%+20%/-10%; shutdown immediately |              |                            |                |  |
|                        | Joules                                   | 320J                                                                                                                                                                                      |              |                            |                |  |
| SPECIAL                | "Cold start" option                      | Included                                                                                                                                                                                  |              |                            |                |  |
| FEATURES               | Auto charge                              | Included                                                                                                                                                                                  |              |                            |                |  |
| ENVIRONMENT            | Operating temperature                    | 32-104°F                                                                                                                                                                                  |              |                            |                |  |
|                        | Storage temperature                      | 5-113°F                                                                                                                                                                                   |              |                            |                |  |
|                        | Relative humidity                        | 0-90% non-condensing                                                                                                                                                                      |              |                            |                |  |
|                        | Audible noise                            | <40dB at one meter                                                                                                                                                                        |              |                            |                |  |
| PHYSICAL<br>APPEARANCE | Power switch                             | Illuminated switch                                                                                                                                                                        |              |                            |                |  |
|                        | Housing                                  | HIPS Plastic                                                                                                                                                                              |              |                            |                |  |
|                        | Color                                    |                                                                                                                                                                                           | Black        |                            |                |  |
|                        | Cord length                              | 4.3ft                                                                                                                                                                                     |              |                            |                |  |
|                        | Product dimensions                       | 13.8x5.7x 6.3in                                                                                                                                                                           |              |                            |                |  |
|                        | Product weight                           | 17.6lb                                                                                                                                                                                    |              |                            |                |  |
| ADDITIONAL             | Warranty                                 | 2 years                                                                                                                                                                                   |              |                            |                |  |
| INFORMATION            | Included                                 | UPS, CD (ForzaTracker), USB Cable                                                                                                                                                         |              |                            |                |  |