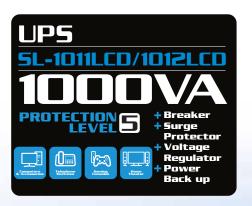

## **HIGHLIGHTS**

- New easy to view LCD display
- Interactive smart UPS
- Offers voltage regulation, surge suppression, and long lasting battery backup
- Boost and buck AVR
- USB port enabled
- Forzatracker software included

| MODEL                  | FEATURES                                 | <b>SL-1011LCD</b>                                                                                                                                                                         | SL-1011LCD-D | SL-1012LCD-C               | SL-1012LCD-U   |  |
|------------------------|------------------------------------------|-------------------------------------------------------------------------------------------------------------------------------------------------------------------------------------------|--------------|----------------------------|----------------|--|
| CAPACITY               |                                          | 1000VA/600W                                                                                                                                                                               |              |                            |                |  |
| INPUT                  | Nominal voltage                          | 120V 220V                                                                                                                                                                                 |              |                            |                |  |
|                        | Voltage range                            | 89-14                                                                                                                                                                                     | 89-145VAC    |                            | 68VAC          |  |
|                        | Frequency                                | 45-65Hz<br>(autosensing)                                                                                                                                                                  |              |                            |                |  |
|                        | AC plug style                            | NEMA                                                                                                                                                                                      | 5-15P        | Italian plug (CEI 23-50)   | NEMA 5-15P     |  |
| ОИТРИТ                 | Nominal voltage                          | 120V +/- 10% 220V +/- 10%                                                                                                                                                                 |              |                            | -/- 10%        |  |
|                        | Frequency                                | 50/60Hz                                                                                                                                                                                   |              |                            |                |  |
|                        | Frequency stability                      | +/- 1Hz battery mode                                                                                                                                                                      |              |                            |                |  |
|                        | Waveform                                 | Modified sine wave                                                                                                                                                                        |              |                            |                |  |
|                        | Total outlets                            | 8 (NE/                                                                                                                                                                                    | ΛA 5-15R)    | 6 Italian plug (CEI 23-50) | 8 (NEMA 5-15R) |  |
|                        | Full battery / Surge protection outlets  |                                                                                                                                                                                           | 5            | 6                          | 6              |  |
|                        | Surge protection outlets only            | 2 0 2                                                                                                                                                                                     |              |                            | 2              |  |
|                        | Network protection                       | RJ-45                                                                                                                                                                                     |              |                            |                |  |
|                        | Phone/Modem/Fax protection               | RJ-11                                                                                                                                                                                     |              |                            |                |  |
|                        | USB management                           | Included                                                                                                                                                                                  |              |                            |                |  |
| BATTERY                | Battery type and quantity                | 12V 7.0Ah (2)                                                                                                                                                                             |              |                            |                |  |
|                        | Backup time                              | 30 min                                                                                                                                                                                    |              |                            |                |  |
|                        | Recharge time                            | 6 hours to 90% after complete discharge                                                                                                                                                   |              |                            |                |  |
| VOLTAGE REGULATION     | Voltage regulation (120/220V)            | 120V 220V                                                                                                                                                                                 |              |                            |                |  |
|                        | Boost feature (120/220V)                 | Vin x 1.18                                                                                                                                                                                |              |                            |                |  |
|                        | Buck feature (120/220V)                  | Vin x 0.85                                                                                                                                                                                |              |                            |                |  |
| FREQUENCY REGULATION   | Automatic frequency selection            | Included                                                                                                                                                                                  |              |                            |                |  |
| LINE/BATTERY TRANSFER  | Typical transfer time                    | 2-6ms typical                                                                                                                                                                             |              |                            |                |  |
|                        | Low line transfer to battery (120/220V)  | 89VAC 162VAC                                                                                                                                                                              |              |                            |                |  |
|                        | High line transfer to battery (120/220V) | 145VAC 268VAC                                                                                                                                                                             |              |                            |                |  |
| ALARMS / INDICATORS    | Visual indicators                        | Easy to read LCD with a blue backlight that displays the battery status, input voltage, output voltage, and operation mode of the UPS                                                     |              |                            |                |  |
|                        | Audible                                  | Battery mode: Sounds every 10 seconds<br>Low battery: Sounds every second<br>Overload and fault: Sounds continuously                                                                      |              |                            |                |  |
| PROTECTION             | Full protection                          | Line mode: 110%+20%/-10%; shutdown after 5 minutes and go to fault mode.<br>120%+20%/-10%; shutdown immediately and go to fault mode.<br>Battery Mode:120%+20%/-10%; shutdown immediately |              |                            |                |  |
|                        | Joules                                   | 320J                                                                                                                                                                                      |              |                            |                |  |
| SPECIAL                | "Cold start" option                      | Included                                                                                                                                                                                  |              |                            |                |  |
| FEATURES               | Auto charge                              | Included                                                                                                                                                                                  |              |                            |                |  |
| ENVIRONMENT            | Operating temperature                    | 32-104°F                                                                                                                                                                                  |              |                            |                |  |
|                        | Storage temperature                      | 5-113°F                                                                                                                                                                                   |              |                            |                |  |
|                        | Relative humidity                        | 0-90% non-condensing                                                                                                                                                                      |              |                            |                |  |
|                        | Audible noise                            | <40dB at one meter                                                                                                                                                                        |              |                            |                |  |
| PHYSICAL<br>APPEARANCE | Power switch                             | Illuminated switch                                                                                                                                                                        |              |                            |                |  |
|                        | Housing                                  | HIPS Plastic                                                                                                                                                                              |              |                            |                |  |
|                        | Color                                    |                                                                                                                                                                                           | Black        |                            |                |  |
|                        | Cord length                              | 4.3ft                                                                                                                                                                                     |              |                            |                |  |
|                        | Product dimensions                       | 13.8x5.7x 6.3in                                                                                                                                                                           |              |                            |                |  |
|                        | Product weight                           | 17.6lb                                                                                                                                                                                    |              |                            |                |  |
| ADDITIONAL             | Warranty                                 | 2 years                                                                                                                                                                                   |              |                            |                |  |
| INFORMATION            | Included                                 | UPS, CD (ForzaTracker), USB Cable                                                                                                                                                         |              |                            |                |  |