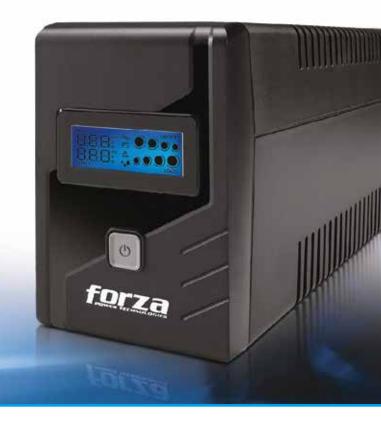

## Uninterruptible power supply system

Forza's new SL series of smart UPS systems has been redesigned with a state of the art LCD for ease of use through its user friendly interface which also displays power conditions in real time. The SL series is a complete solution for government agencies or private businesses in the educational, financing and public sectors. The integration of voltage regulation, surge suppression and backup capabilities in a single unit has made this one of the best-selling UPS systems in its class. Long lasting battery support along with complete power protection helps prevent data loss during mission critical operations.

## **HIGHLIGHTS**

- New easy to view LCD display
- Interactive smart UPS
- Offers voltage regulation, surge suppression, and long lasting battery backup
- Boost and buck AVR
- USB port enabled
- Forzatracker software included