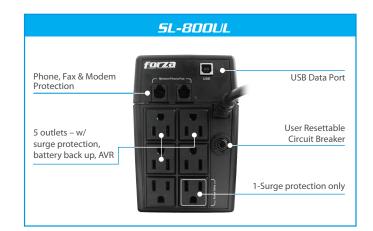

## **FEATURES**

- Uninterruptible power system
- Power protection for home and office equipment
- Boost & buck AVR to stabilize voltage
- 6 outlets w/ surge protection, battery back up, AVR (5), and surge protection only (1)
- Phone, Fax & modem protection (RJ-11)
- USB communication port
- Illuminated power button
- · Long back up time
- 510 Joules surge rating
- Power management software CD
- Fire retardant construction