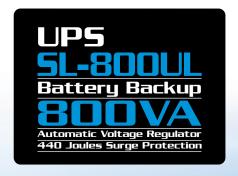

| MODEL                    | FEATURES                                          | SL-800UL                                                                                                                                                                                                                |
|--------------------------|---------------------------------------------------|-------------------------------------------------------------------------------------------------------------------------------------------------------------------------------------------------------------------------|
| CAPACITY                 |                                                   | 800VA/480W                                                                                                                                                                                                              |
| INPUT                    | Input Voltage Compatibility                       | 120VAC                                                                                                                                                                                                                  |
|                          | Input Voltage Range                               | 75-147VAC                                                                                                                                                                                                               |
|                          | Connection Type                                   | US PLUG (NEMA 5-15P)                                                                                                                                                                                                    |
|                          | Maximum current                                   | 10A                                                                                                                                                                                                                     |
|                          | Cord Length                                       | 5.8ft/1.8m                                                                                                                                                                                                              |
|                          | Frequency                                         | 55-65Hz (Auto Sensing)                                                                                                                                                                                                  |
| ОИТРИТ                   | Output Nominal Voltage                            | 120VAC                                                                                                                                                                                                                  |
|                          | Output Volt Amp Capacity                          | 800VA                                                                                                                                                                                                                   |
|                          | Output Watt Capacity (watts)                      | 480W                                                                                                                                                                                                                    |
|                          | Output Voltage Regulation (Batt. Mode)            | ±10%                                                                                                                                                                                                                    |
|                          | Output Frequency                                  | 50/60Hz                                                                                                                                                                                                                 |
|                          | Output Frequency Regulation (Batt. Mode)          | 60Hz ±1Hz                                                                                                                                                                                                               |
|                          | Output Waveform                                   | Stepped Sine Wave                                                                                                                                                                                                       |
|                          | Outlet Receptacles Quantity/Type                  | 6 NEMA 5-15R                                                                                                                                                                                                            |
|                          | Full Battery Support and Surge Protection Outlets | 5                                                                                                                                                                                                                       |
|                          | Surge Suppression Outlets Only                    | 1                                                                                                                                                                                                                       |
|                          | Battery Type & Number                             | 12V/9.0AH 1PCS                                                                                                                                                                                                          |
| BATTERY                  | Back up Time (at a PC load with 17" monitor)      | 22 minutes                                                                                                                                                                                                              |
|                          | Recharge Time                                     | 6 hours to 90% after complete discharge                                                                                                                                                                                 |
| VOLTAGE<br>REGULATION    | Voltage Regulation Description                    | 120V ±12%                                                                                                                                                                                                               |
|                          | Output Boost Feature from 89-108 VAC              | +18%                                                                                                                                                                                                                    |
|                          | Output Buck Feature from 132-145 VAC              | -15%                                                                                                                                                                                                                    |
| FREQUENCY REGULATION     | Automatic Frquency Selection                      | YES                                                                                                                                                                                                                     |
| LINE/BATTERY<br>TRANSFER | Typical Transfer Time                             | 2-6 ms typical                                                                                                                                                                                                          |
|                          | Low come back from battery to line power          | 92VAC                                                                                                                                                                                                                   |
|                          | High come back from battery to line power         | 142VAC                                                                                                                                                                                                                  |
| INDICATOR                | AC Mode                                           | Blue LED Light                                                                                                                                                                                                          |
|                          | Battery Mode                                      | Blue LED Light, Green LED Flashing                                                                                                                                                                                      |
|                          | Fault Mode                                        | Blue LED Light                                                                                                                                                                                                          |
| AUDIBLE<br>ALARM         | Battery Mode                                      | Sounding every 10 seconds                                                                                                                                                                                               |
|                          | Low Battery                                       | Sounding every 1 second                                                                                                                                                                                                 |
|                          | Overload                                          | Sounding every 0.5 seconds                                                                                                                                                                                              |
|                          | Battery Replacement                               | Sounding every 2 seconds                                                                                                                                                                                                |
|                          | Fault                                             | Continuous sounding                                                                                                                                                                                                     |
| PROTECTION               | Full Protection                                   | Line Mode: 110%+20%/-10%; shutdown after 5 minutes and go to fault mode. 120%+20%/-10%; shutdown immediately and go to fault mode. Battery Mode:110%+20/-10%; shutdown after 5 sec. 120%+20%/-10%; shutdown immediately |
|                          | Joules                                            | 510J                                                                                                                                                                                                                    |
| PHYSICAL                 | Unit Dimension, DXWXH (mm)                        | 330*100*140                                                                                                                                                                                                             |
|                          | Unit Dimension, DXWXH (in)                        | 13.0*3.94*5.51                                                                                                                                                                                                          |
|                          | Net Unit Weight (kgs/lbs)                         | 5kg                                                                                                                                                                                                                     |
|                          | Packing Dimensions (mm)                           | 385 *140*228                                                                                                                                                                                                            |
|                          | Packing Dimensions (in)                           | 15.16*5.51*8.98                                                                                                                                                                                                         |
|                          | Gross Packing Weight (kgs/lbs)                    | 5.5kg                                                                                                                                                                                                                   |
| ENVIRONMENT              | Operating Environment                             | 0o to +40o,0 to 90% Relative Humidity(Non-condensing)                                                                                                                                                                   |
|                          | Noise Level                                       | Not to exceed 40dBA, measured 1 meter from any surface                                                                                                                                                                  |
| WARRANTY                 | Product Warranty                                  | 2 Years                                                                                                                                                                                                                 |
| SPECIAL<br>FEATURES      | Communication Port                                | Yes                                                                                                                                                                                                                     |
|                          | Dataline/Internet/Telephone Line Protection       | RJ-11                                                                                                                                                                                                                   |
|                          | "Cold Start" Option                               | YES                                                                                                                                                                                                                     |
|                          | Auto Charge                                       | Yes                                                                                                                                                                                                                     |
| ACCESSORIES              | USB Cable                                         | Yes                                                                                                                                                                                                                     |
|                          | Monitoring Software                               | FORZATRACKER                                                                                                                                                                                                            |
|                          |                                                   |                                                                                                                                                                                                                         |