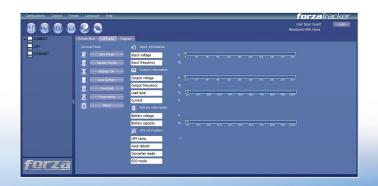

| MODEL                    | FEATURES                                          | SL-800UL                                                                                                                                                                                                                |
|--------------------------|---------------------------------------------------|-------------------------------------------------------------------------------------------------------------------------------------------------------------------------------------------------------------------------|
| CAPACITY                 |                                                   | 800VA/480W                                                                                                                                                                                                              |
| INPUT                    | Input Voltage Compatibility                       | 120VAC                                                                                                                                                                                                                  |
|                          | Input Voltage Range                               | 75-147VAC                                                                                                                                                                                                               |
|                          | Connection Type                                   | US PLUG (NEMA 5-15P)                                                                                                                                                                                                    |
|                          | Maximum current                                   | 10A                                                                                                                                                                                                                     |
|                          | Cord Length                                       | 5.8ft/1.8m                                                                                                                                                                                                              |
|                          | Frequency                                         | 55-65Hz (Auto Sensing)                                                                                                                                                                                                  |
| ОИТРИТ                   | Output Nominal Voltage                            | 120VAC                                                                                                                                                                                                                  |
|                          | Output Volt Amp Capacity                          | 800VA                                                                                                                                                                                                                   |
|                          | Output Watt Capacity (watts)                      | 480W                                                                                                                                                                                                                    |
|                          | Output Voltage Regulation (Batt. Mode)            | ±10%                                                                                                                                                                                                                    |
|                          | Output Frequency                                  | 50/60Hz                                                                                                                                                                                                                 |
|                          | Output Frequency Regulation (Batt. Mode)          | 60Hz ±1Hz                                                                                                                                                                                                               |
|                          | Output Waveform                                   | Stepped Sine Wave                                                                                                                                                                                                       |
|                          | Outlet Receptacles Quantity/Type                  | 6 NEMA 5-15R                                                                                                                                                                                                            |
|                          | Full Battery Support and Surge Protection Outlets | 5                                                                                                                                                                                                                       |
|                          | Surge Suppression Outlets Only                    | 1                                                                                                                                                                                                                       |
|                          | Battery Type & Number                             | 12V/9.0AH 1PCS                                                                                                                                                                                                          |
| BATTERY                  | Back up Time (at a PC load with 17" monitor)      | 22 minutes                                                                                                                                                                                                              |
|                          | Recharge Time                                     | 6 hours to 90% after complete discharge                                                                                                                                                                                 |
| VOLTAGE<br>REGULATION    | Voltage Regulation Description                    | 120V ±12%                                                                                                                                                                                                               |
|                          | Output Boost Feature from 89-108 VAC              | +18%                                                                                                                                                                                                                    |
|                          | Output Buck Feature from 132-145 VAC              | -15%                                                                                                                                                                                                                    |
| FREQUENCY REGULATION     | Automatic Frquency Selection                      | YES                                                                                                                                                                                                                     |
| LINE/BATTERY<br>TRANSFER | Typical Transfer Time                             | 2-6 ms typical                                                                                                                                                                                                          |
|                          | Low come back from battery to line power          | 92VAC                                                                                                                                                                                                                   |
|                          | High come back from battery to line power         | 142VAC                                                                                                                                                                                                                  |
| INDICATOR                | AC Mode                                           | Blue LED Light                                                                                                                                                                                                          |
|                          | Battery Mode                                      | Blue LED Light, Green LED Flashing                                                                                                                                                                                      |
|                          | Fault Mode                                        | Blue LED Light                                                                                                                                                                                                          |
| AUDIBLE<br>ALARM         | Battery Mode                                      | Sounding every 10 seconds                                                                                                                                                                                               |
|                          | Low Battery                                       | Sounding every 1 second                                                                                                                                                                                                 |
|                          | Overload                                          | Sounding every 0.5 seconds                                                                                                                                                                                              |
|                          | Battery Replacement                               | Sounding every 2 seconds                                                                                                                                                                                                |
|                          | Fault                                             | Continuous sounding                                                                                                                                                                                                     |
| PROTECTION               | Full Protection                                   | Line Mode: 110%+20%/-10%; shutdown after 5 minutes and go to fault mode. 120%+20%/-10%; shutdown immediately and go to fault mode. Battery Mode:110%+20/-10%; shutdown after 5 sec. 120%+20%/-10%; shutdown immediately |
|                          | Joules                                            | 510J                                                                                                                                                                                                                    |
| PHYSICAL                 | Unit Dimension, DXWXH (mm)                        | 330*100*140                                                                                                                                                                                                             |
|                          | Unit Dimension, DXWXH (in)                        | 13.0*3.94*5.51                                                                                                                                                                                                          |
|                          | Net Unit Weight (kgs/lbs)                         | 5kg                                                                                                                                                                                                                     |
|                          | Packing Dimensions (mm)                           | 385 *140*228                                                                                                                                                                                                            |
|                          | Packing Dimensions (in)                           | 15.16*5.51*8.98                                                                                                                                                                                                         |
|                          | Gross Packing Weight (kgs/lbs)                    | 5.5kg                                                                                                                                                                                                                   |
| ENVIRONMENT              | Operating Environment                             | 0o to +40o,0 to 90% Relative Humidity(Non-condensing)                                                                                                                                                                   |
|                          | Noise Level                                       | Not to exceed 40dBA, measured 1 meter from any surface                                                                                                                                                                  |
| WARRANTY                 | Product Warranty                                  | 2 Years                                                                                                                                                                                                                 |
| SPECIAL<br>FEATURES      | Communication Port                                | Yes                                                                                                                                                                                                                     |
|                          | Dataline/Internet/Telephone Line Protection       | RJ-11                                                                                                                                                                                                                   |
|                          | "Cold Start" Option                               | YES                                                                                                                                                                                                                     |
|                          | Auto Charge                                       | Yes                                                                                                                                                                                                                     |
| ACCESSORIES              | USB Cable                                         | Yes                                                                                                                                                                                                                     |
|                          | Monitoring Software                               | FORZATRACKER                                                                                                                                                                                                            |
|                          |                                                   |                                                                                                                                                                                                                         |