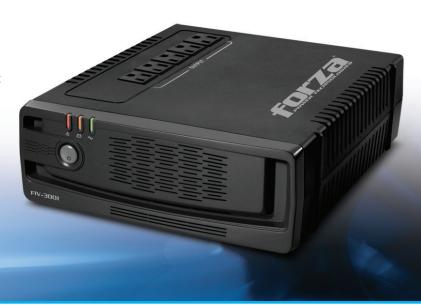

This combination of 1500-watt Compact Power Inverter with charger is perfect for users who need an inverter with all the capabilities of a UPS. With five AC receptacles, this inverter allows the user to power multiple appliances and sensitive electronics, all at once, by converting 24 volt DC from batteries to 120 volt AC. Be assured that you'll always be able to light your house or keep medical equipment running in the event of unforeseen power loss from the grid. Since it can also be operated using multiple battery configurations, there is no better choice than the FIV-3001 Invertex UPS System to keep your equipment and electronics running in your RV; automobile, boat, truck and virtually anywhere else!