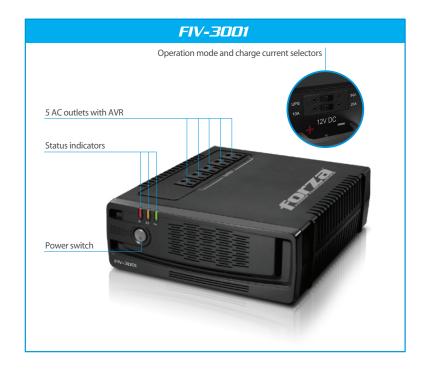

This combination of 1500-watt Compact Power Inverter with charger is perfect for users who need an inverter with all the capabilities of a UPS. With five AC receptacles, this inverter allows the user to power multiple appliances and sensitive electronics, all at once, by converting 24 volt DC from batteries to 120 volt AC. Be assured that you'll always be able to light your house or keep medical equipment running in the event of unforeseen power loss from the grid. Since it can also be operated using multiple battery configurations, there is no better choice than the FIV-3001 Invertex UPS System to keep your equipment and electronics running in your RV; automobile, boat, truck and virtually anywhere else!

## **FEATURES**

- Power Inverter/UPS System with advanced MOSFET technology
- Invertex UPS System charges batteries while connected to the mains grid
- · Compact and lightweight design
- 3000VA of continuous power output
- 200 joules of surge protection
- Five AC receptacles
- •Includes DC cables for direct battery connection
- Internal cooling fan
- High voltage protection
- Low voltage protection
- $\, {\color{gray}\bullet\,} 30\text{-amp fuse protects the system from overload} \,$
- LED and audible indicators
- · Lighted power switch