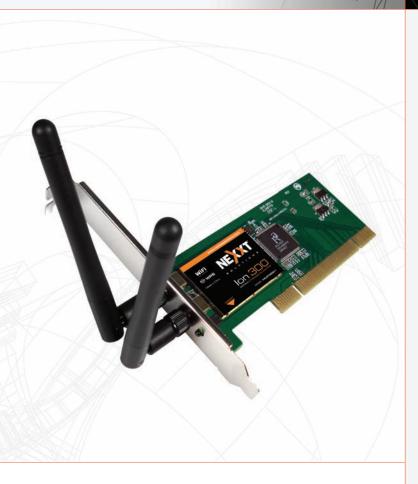

## **((ION 300**WIRELESS PCI ADAPTER ))

Nexxt Solutions ION 300 is a Wireless PCI Adapter designed for the very latest wireless standard IEEE802.11n, also compatible with the previous IEEE802.11g/b standards. Its fast transmission rate gives you a better performance – 300Mbps - and reduces dead spots in the coverage area.

The ION 300 can reach up to 300Mbps when connected to a Nexxt Stealth 300 (ARN00301U1) wireless router. This high speed of wireless networking makes it ideal for net activities like online gaming, software downloading and Voice over IP, it's also perfect for watching movies and photos over your LAN.

## >> FEATURES

- Supports the latest 802.11n standard an provides up to 300Mbps wireless transmission rates
- Adopts MIMO technology with its wireless signal, six times faster than wireless G products
- Compatible with Windows 7/Vista/XP/2000, Linux, MAC OS, etc.
- Supports WPS encryption method to avoid you the inconvenience of memorizing long passwords
- Supports 300Mbps wireless receiving and transmitting rates.
- Supports 64/128-bit WEP and WPA/WPA2 encryption methods.
- No more memorizing long passwords, the WPS encryption method supported avoids you the inconvenience.