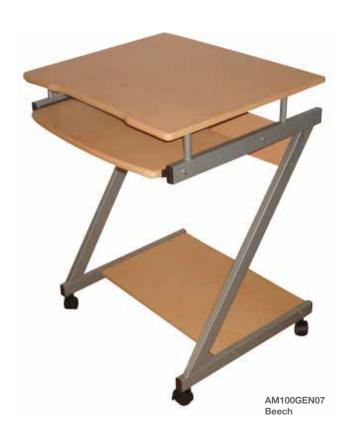

## **Highlights**

- Single-level desk
- Sliding keyboard tray
- Wheels for mobility

## **Specifications**

| Material:   | PVC: 30%                |
|-------------|-------------------------|
|             | Steel: 25%              |
|             | Wood: 45%               |
| Dimensions: | 64x48x75cm              |
| Color:      | Beech/Cherry/Teak/Black |
| Warranty:   | One-year limited        |
|             |                         |