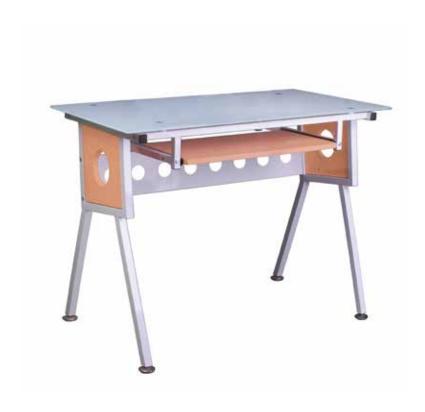

## AM100XTK01 Computer desk with glass top

## **Highlights**

- Single-level desk
- Large sliding keyboard tray
- Glass top

## **Specifications**

| Material:   | PVC, steel, wood and glass |
|-------------|----------------------------|
| Dimensions: | 100x55x74cm                |
| Color:      | White/Cherry Red           |
| Warranty:   | One-year limited           |