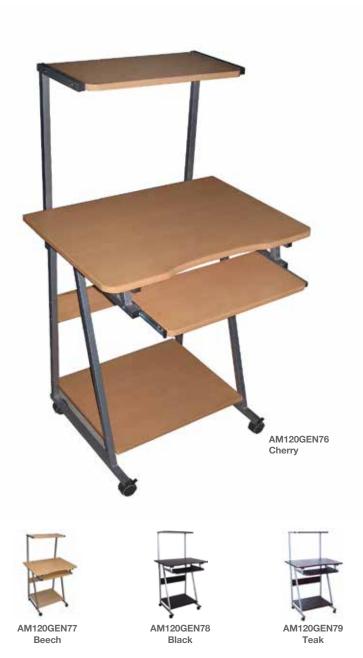

## AM120GEN\* Computer desk

## Highlights

- Multi-level desk
- Sliding keyboard tray
- Wheels for mobility

## **Specifications**

| Material:   | PVC: 20%                |
|-------------|-------------------------|
|             | Steel: 20%              |
|             | Wood: 60%               |
| Dimensions: | 68x52x115cm             |
| Color:      | Cherry/Beech/Black/Teak |
| Warranty:   | One-year limited        |
|             |                         |