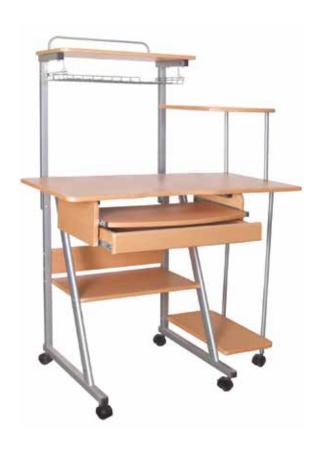

## **Highlights**

- Multi-level desk
- Sliding keyboard tray
- One-storage cabinet
- · Wheels for mobility