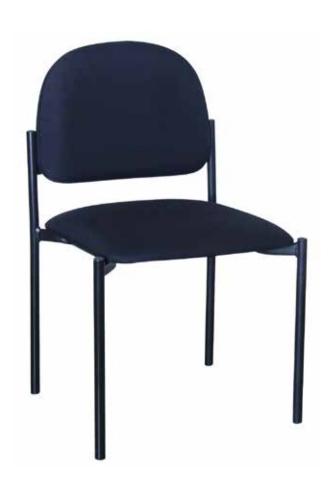

## AM160GEN40 Visitor chair

## **Highlights**

- Back indentation surrounds and supports upper body
- Makes visiting and working more pleasant
- Strong wood/steel construction ensures durability
- Save time no assembly required