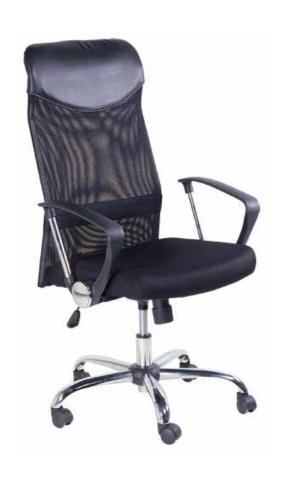

## AM160GEN46 Executive manager chair Turin

## **Highlights**

- Comfortable armrests help relieve tension in your shoulders and neck
- Recommended for intensive use 6-8 hours per day
- Weight capacity tested to support up to 250lb
- Easy assembly instructions are included

## **Specifications**

| Material:   | Plastic: 10%     |  |
|-------------|------------------|--|
|             | Fabric: 35%      |  |
|             | Foam: 20%        |  |
|             | Metal: 35%       |  |
| Dimensions: | 65x64x112cm      |  |
| Color:      | Black            |  |
| Warranty:   | One-year limited |  |
|             |                  |  |