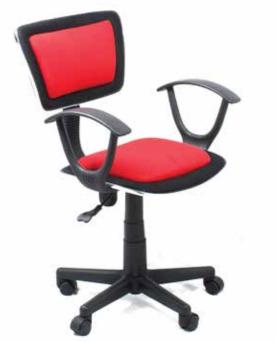

## AM160GEN\* Secretarial office chair Roma

AM160GEN47 Red

## **Highlights**

- Comfortable armrests help relieve tension in your shoulders and neck
- Recommended for intensive use 6-8 hours per day
- Weight capacity tested to support up to 250 lbs
- Easy assembly instructions are included

## **Specifications**

| •           |                  |  |
|-------------|------------------|--|
| Material:   | Plastic: 28%     |  |
|             | Fabric: 18%      |  |
|             | Foam: 20%        |  |
|             | Metal: 14%       |  |
|             | Wood: 20%        |  |
| Dimensions: | 58x54x78cm       |  |
| Color:      | Red and black    |  |
| Warranty:   | One-year limited |  |