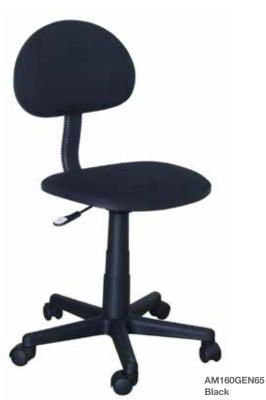

## **Highlights**

- Cushioned with smooth wheels
- Recommended for intensive use 6-8 hours per day
- Easy assembly instructions are included

## **Specifications**

| Material:   | Plastic: 25%         |  |
|-------------|----------------------|--|
|             | Fabric: 20%          |  |
|             | Foam: 20%            |  |
|             | Metal: 15%           |  |
|             | Wood: 20%            |  |
| Dimensions: | 55x53x78cm           |  |
| Color:      | Black/Gray/Red/ Blue |  |
| Warranty:   | One-year limited     |  |
|             |                      |  |