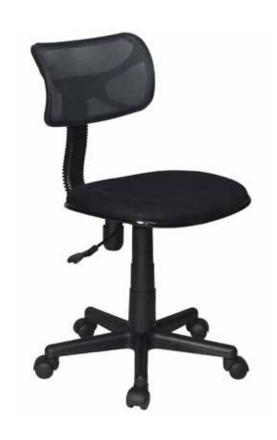

## Overview

Perfect for the home or office, our furniture collection is versatile and functional. Create a comfortable and innovative workstation to match your style, whether it is modern, contemporary or traditional. Browse our wide selection of office furniture, featuring desks, table tops, including conference, visitors and swivel chairs.

## **Highlights**

- Cushioned with smooth wheels
- Recommended for intensive use 6-8 hours per day
- Easy assembly instructions are included

## **Specifications**

| Material:   | Board: 20%           |
|-------------|----------------------|
|             | Plastic: 30%         |
|             | Foam: 20%            |
|             | Fabric: 10%          |
|             | Gas spring lift: 20% |
| Dimensions: | 54x53x76cm           |
| Color:      | Black                |
| Warranty:   | One-year limited     |