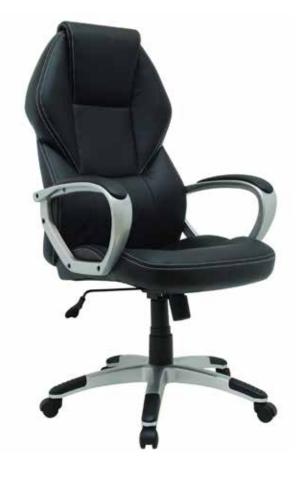

## AM160GEN99 Executive office chair Montpellier

Perfect for the home or office, our furniture collection is versatile and functional. Create a comfortable and innovative workstation to match your style, whether it is modern, contemporary or traditional. Browse our wide selection of office furniture, featuring desks, table tops, including conference, visitors and swivel chairs.

## Highlights

- Comfortable armrests help relieve tension in your shoulders and neck
- Recommended for intensive use 6-8 hours per day
- Weight capacity tested to support up to 250lb
- Lumbar cushioning helps support your lower back and enhance the natural
- curve of your spine
- Easy assembly instructions are included