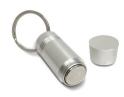

# **Display** Security Solution stop locks, stem hooks and magnetic keys

- The stop lock is designed to make sure your product is visible, but securely displayed
- White and bright red color act as a theft deterrent
- 6mm hole works on hooks up to.224 inch thick wire
- Opens with a magnetic stop lock key (sold separately)
- This complete security solution is composed of stem hooks, stop locks and the magnetic key
- Items are sold separately

#### **XT**KEYLCK

| Diameter supported: Universal |          |  |
|-------------------------------|----------|--|
| Material:                     | Aluminum |  |
| Color:                        | Silver   |  |
| Includes:                     | 1 key    |  |
|                               |          |  |