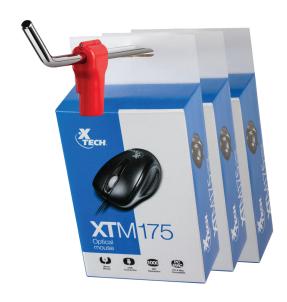

# **Display** Security Solution stop locks, stem hooks and magnetic keys

- The stop lock is designed to make sure your product is visible, but securely displayed
- White and bright red color act as a theft deterrent
- 6mm hole works on hooks up to.224 inch thick wire
- Opens with a magnetic stop lock key (sold separately)
- This complete security solution is composed of stem hooks, stop locks and the magnetic key
- Items are sold separately

### XTHKBNDL-6RD

| Diameter supported: 6mm |                    |  |
|-------------------------|--------------------|--|
| Material:               | ABS plastic        |  |
| Color:                  | Red                |  |
| Includes:               | 50 locks and 1 key |  |