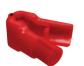

#### XTRDLCK-6

| Diameter supported: 6mm |             |  |  |
|-------------------------|-------------|--|--|
| Material:               | ABS plastic |  |  |
| Color:                  | Red         |  |  |
| Includes:               | 100pcs      |  |  |