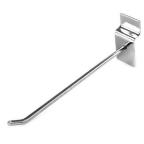

#### XTSLTHK-25

| Wire length:          | 25cm            |
|-----------------------|-----------------|
| Wire diameter:        | 5.5mm           |
| Max weight:           | 10kg            |
| Panel type supported: | Aluminum panel  |
| Material:             | Stainless Steel |
| Qty/bag:              | 1pc             |
|                       |                 |