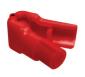

#### XTRDLCK-6

| Diameter supported: 6mm |             |  |  |
|-------------------------|-------------|--|--|
| Material:               | ABS plastic |  |  |
| Color:                  | Red         |  |  |
| Includes:               | 100pcs      |  |  |