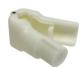

#### XTWHLCK-6

| Diameter supported: 6mm |             |  |
|-------------------------|-------------|--|
| Material:               | ABS plastic |  |
| Color:                  | White       |  |
| Includes:               | 100pcs      |  |