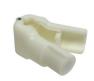

# **Display** Security Solution stop locks, stem hooks and magnetic keys

- The stop lock is designed to make sure your product is visible, but securely displayed
- White and bright red color act as a theft deterrent
- 6mm hole works on hooks up to.224 inch thick wire
- Opens with a magnetic stop lock key (sold separately)
- This complete security solution is composed of stem hooks, stop locks and the magnetic key
- Items are sold separately

### XTHKBNDL-6RD

| Diameter supported: 6mm |                    |  |
|-------------------------|--------------------|--|
| Material:               | ABS plastic        |  |
| Color:                  | Red                |  |
| Includes:               | 50 locks and 1 key |  |

#### XTHKBNDL-6WH

| Diameter supported: 6mm |                    |  |  |
|-------------------------|--------------------|--|--|
| Material:               | ABS plastic        |  |  |
| Color:                  | White              |  |  |
| Includes:               | 50 locks and 1 key |  |  |
|                         |                    |  |  |

#### XTRDLCK-6

| Diameter supported: 6mm |             |  |  |
|-------------------------|-------------|--|--|
| Material:               | ABS plastic |  |  |
| Color:                  | Red         |  |  |
| Includes:               | 100pcs      |  |  |

#### XTWHLCK-6

| Diameter supported: 6mm |             |  |
|-------------------------|-------------|--|
| Material:               | ABS plastic |  |
| Color:                  | White       |  |
| Includes:               | 100pcs      |  |