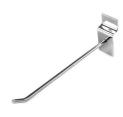

## XTSLTHK-18

| Wire length:          | 18cm            |
|-----------------------|-----------------|
| Wire diameter:        | 5.5mm           |
| Max weight:           | 10kg            |
| Panel type supported: | Aluminum panel  |
| Material:             | Stainless Steel |
| Qty/bag:              | 1pc             |
|                       |                 |